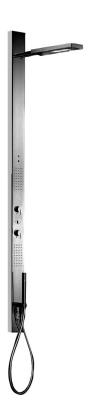

## **External piece**

- consisting of the following:
- a finishing frame suitable for any plating
- a panel with:
- 378 nos. Front jets grouped in 4 sectors
- cascade showerhead with backlights
- handshower, thermostatic mixer
- backlit controls for the different functions (cascade, handshower, 4 front jet sectors which can be activated separately)
- perimetral LED lights to be activated by a remote control button

74 00 6590

• with transformer 230 VAC, 50 HZ, power 70 W

#### Finishes:

**Perla-Chrome** 74 AA 650102