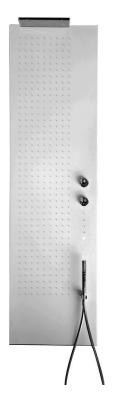

## **External piece**

- consisting of the following:
- a finishing frame suitable for any plating
- a panel with:
- 378 nos. Front jets grouped in 4 sectors
- cascade showerhead with backlights
- handshower, thermostatic mixer
- backlit controls for the different functions (cascade, handshower, 4 front jet sectors which can be activated separately)
- perimetral LED lights to be activated by a remote control button

74 00 6590

• with transformer 230 VAC, 50 HZ, power 70 W

#### Finishes:

**Perla-Chrome** 74 AA 650102