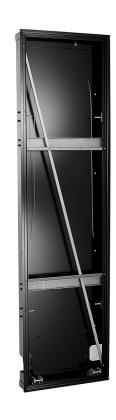

- handshower, thermostatic mixer
- backlit controls for the different functions (cascade, handshower, 4 front jet sectors which can be activated separately)
- perimetral LED lights to be activated by a remote control button

74 00 6590

• with transformer 230 VAC, 50 HZ, power 70 W

#### Finishes:

**Perla-Chrome** 74 AA 650102

### **Built-in piece**

• anti-corrosion metal box

# Finishes:

| Room:     |  |  |  |
|-----------|--|--|--|
|           |  |  |  |
| Date:     |  |  |  |
|           |  |  |  |
| Comments: |  |  |  |
|           |  |  |  |
|           |  |  |  |
|           |  |  |  |
|           |  |  |  |
|           |  |  |  |
|           |  |  |  |
|           |  |  |  |
|           |  |  |  |
|           |  |  |  |
|           |  |  |  |
|           |  |  |  |

Project:







#### **Certifications/Awards:**