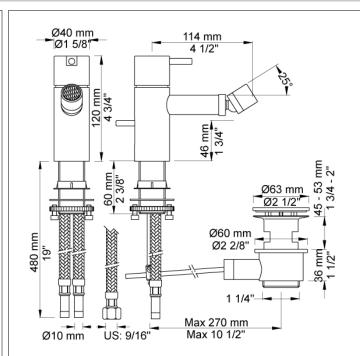

## HV4

One-handle bidet mixer with ceramic disc technology fixed spout with adjustable nozzle, pop-up waste  $1\frac{1}{4}$ ". Height 120 mm. HV4 comes as standard with chrome waste.