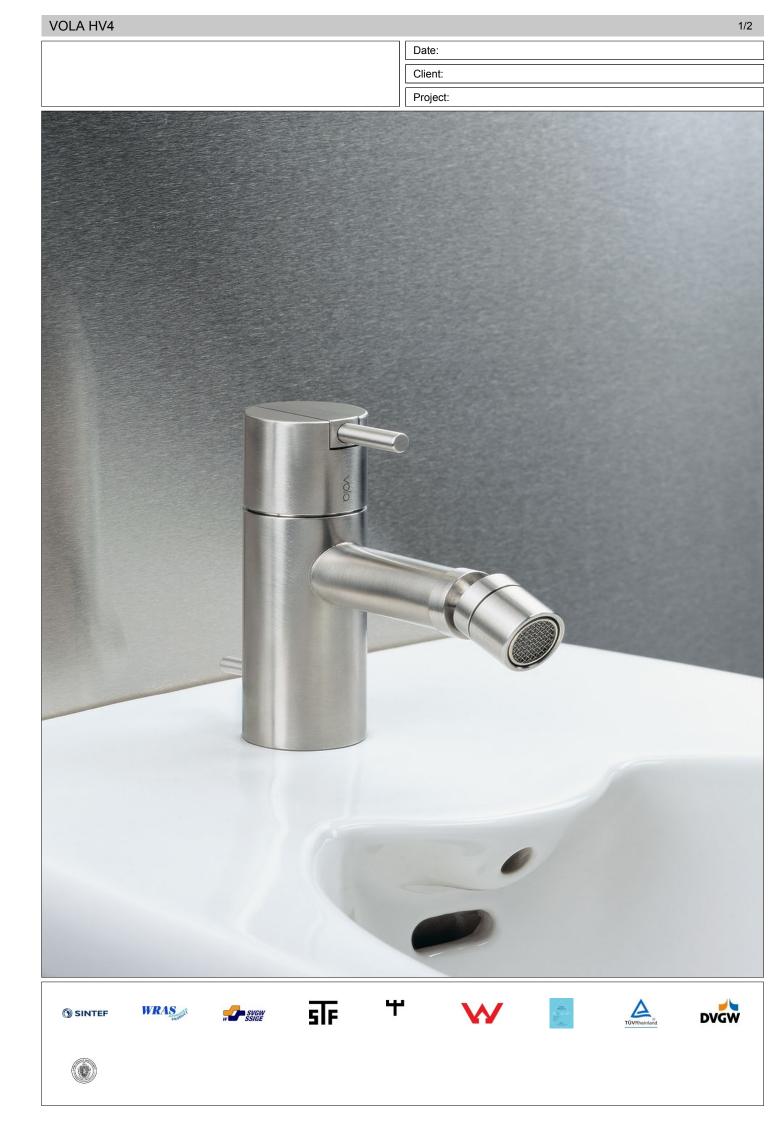

## VOLA HV4

## HV4

One-handle bidet mixer with ceramic disc technology fixed spout with adjustable nozzle, pop-up waste  $1\frac{1}{4}$ ". Height 120 mm. HV4 comes as standard with chrome waste.