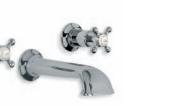

Right: WL 1517 Classic Basin Bridge Mixer with White Ceramic Levers and 9½" Spout.

Below: CL 1230 Tubular Connaught Lever Mixer with Click-up Waste.

Finishes – Silver Nickel, Chrome, Antique Gold and Satin Nickel.