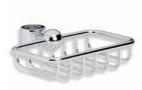

GD 8802 ARCHIPELAGO THERMOSTATIC VALVE, FLOW CONTROL, SLIDING RAIL AND SHOWER KIT (ORDER HANDSET SEPARATELY)

EDWARDIAN RISER SOAP DISH

EXPOSED THERMOSTATIC BATH SHOWER MIXER WITH RISER KIT, 8" ROSE AND ADJUSTABLE RISER PIPE BRACKET (AVAILABLE WALL OR DECK MOUNTED)