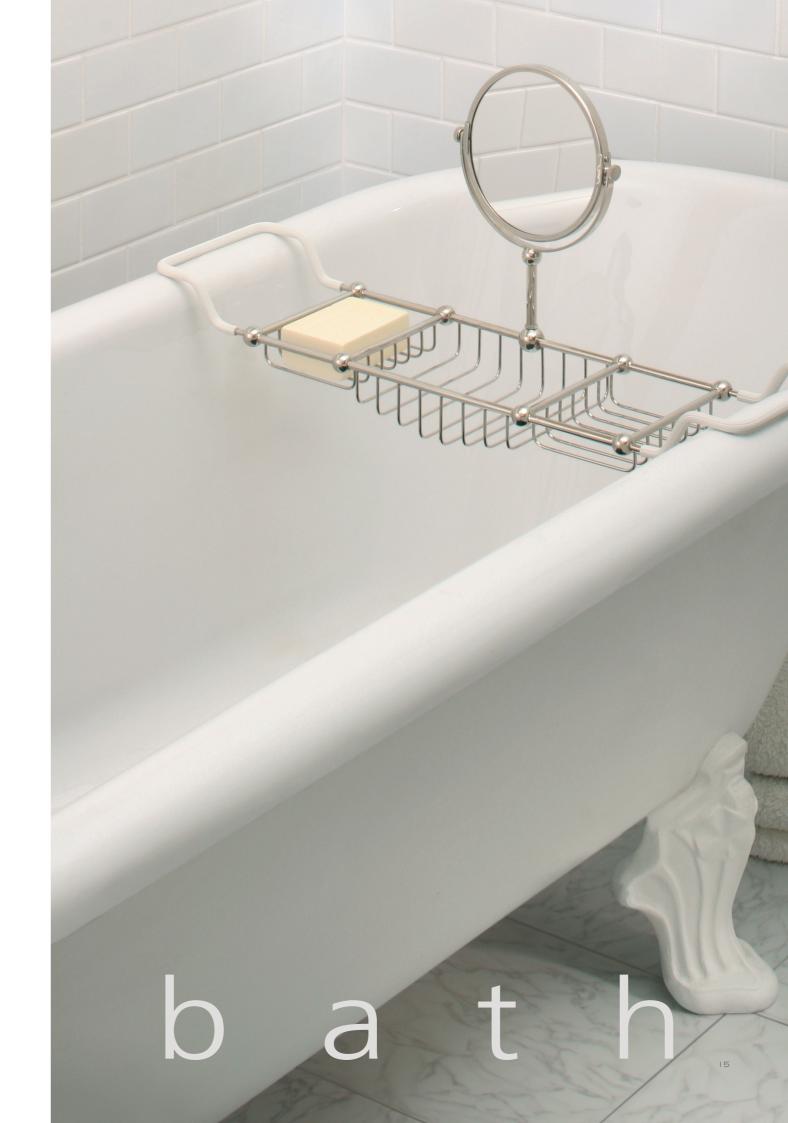

Left: GD 8823 Exposed Thermostatic Bath and Shower Valve with Cradle and Classic Handset. Available Wall or Deck Mounted.

Right: LB 4960 Edwardian Over Bath Rack with Mirror shown with LB 8624 Classic Single Ended Bath.