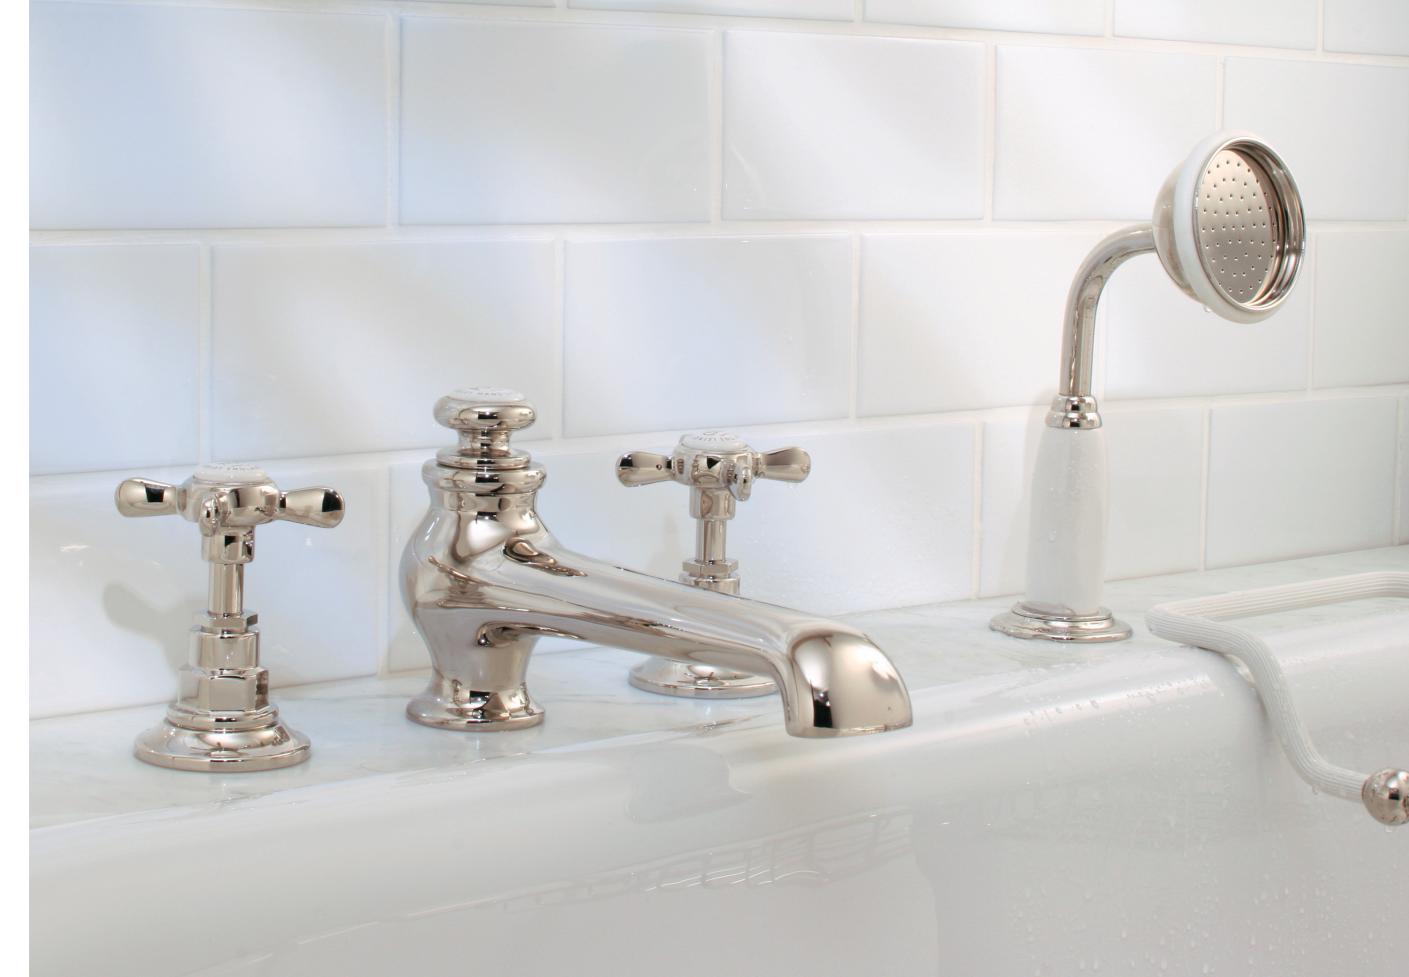

Right: LB 1250 Classic Four Hole Bath Set with Diverter and Pull-out Hand Shower.

Top Left: LB 1107 Classic Deck Mounted Bath Filler.

Top Right: LB 1450 Long Nose Bath Pillar Taps (1 Pair).

Above: LB 1152 Classic Concealed Wall Mounted Bath Filler.

Above Right: LB 1100 Classic Deck Mounted Bath Shower Mixer. Also available LB 1166 for Wall Mounting. Finishes – Silver Nickel, Chrome, Antique Gold and Satin Nickel.

Facing Page Right: LB 1144 Classic Bath Shower Mixer with Standpipes.