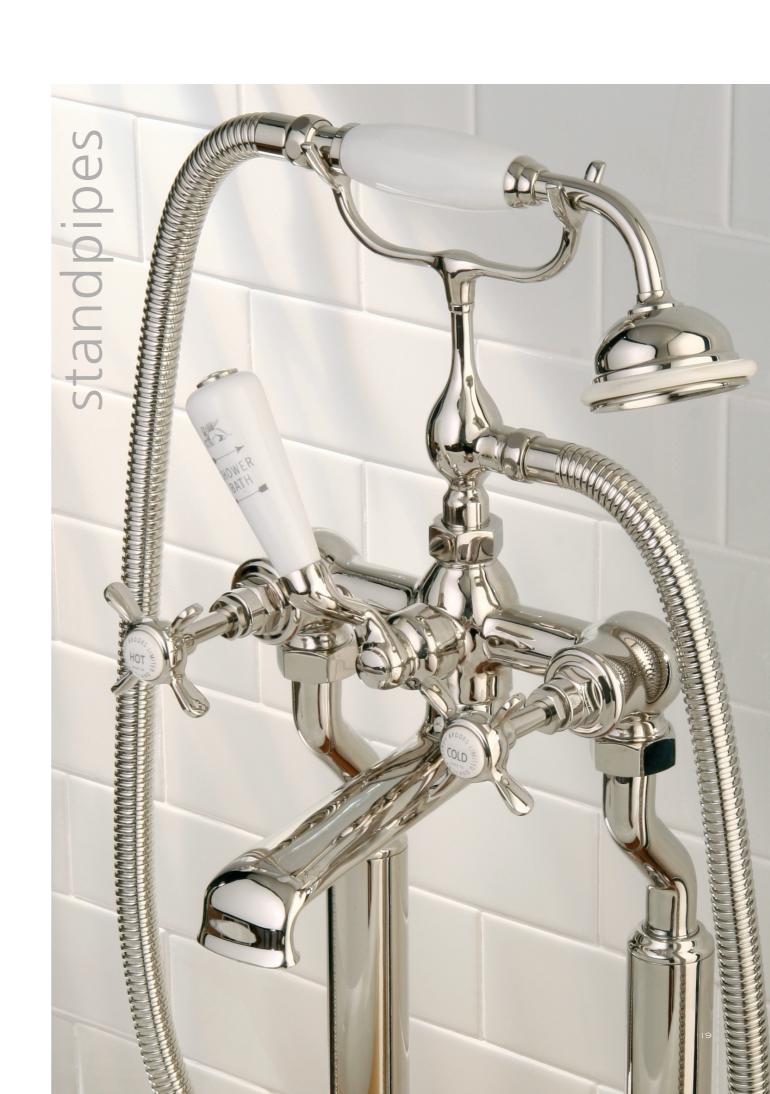

CLASSIC BATH SHOWER MIXER
WITH RISER KIT, LEVER DIVERTER,
HAND SHOWER AND 8" ROSE
(ALSO AVAILABLE LB 1700 WITH 5" ROSE)

WL 1701

CLASSIC WHITE LEVER BATH SHOWER

MIXER WITH RISER KIT, LEVER DIVERTER,

HAND SHOWER AND 8" ROSE

(ALSO AVAILABLE WL 1700 WITH 5" ROSE)

GD 8700 EXPOSED DUAL CONTROL GODOLPHIN THERMOSTATIC MIXING VALVE

EXPOSED GODOLPHIN THERMOSTATIC VALVE WITH CRADLE, SLIDING RAIL AND CLASSIC HANDSET (ALSO AVAILABLE GD 8720 WITH OUT CRADLE AND WITH OPTIONAL HANDSET)