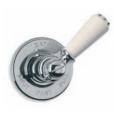

LB 1135 CLASSIC CLOAKROOM SHORT NOSE PILLAR TAPS (I PAIR)

WL 1230 TUBULAR WHITE LEVER THREE HOLE BASIN MIXER WITH CLICK-UP WASTE

WL 1220 CLASSIC WHITE LEVER THREE HOLE BASIN MIXER WITH POP-UP WASTE

LB 1216 EDWARDIAN THREE HOLE BASIN

MIXER WITH POP-UP WASTE

(ALSO AVAILABLE WALL MOUNTED WL 9008)

CLICK-UP WASTE

WL 1216 EDWARDIAN WHITE LEVER THREE HOLE BASIN MIXER WITH POP-UP WASTE

LB 1422 CLASSIC BASIN PILLAR TAPS (I PAIR) ALSO AVAILABLE WITH WHITE CERAMIC LEVER HANDLES