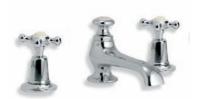

LB 1212 CLASSIC WALL MOUNTED THREE HOLE BASIN MIXER

WL 8022 CLASSIC WHITE LEVER BASIN PILLAR TAPS (I PAIR)

WL 9007 CLASSIC BASIN BRIDGE MIXER WITH WHITE LEVERS AND 6.5" SPOUT

TUBULAR THREE HOLE BASIN MIXER WITH