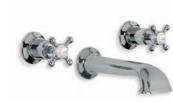

Below: LB 1195 Classic Bidet Monobloc with Pop-up Waste. Also available LB 1185 Classic Basin Monobloc with Pop-up Waste and WL 1185 Basin Monobloc with White Ceramic Levers.

Above: WL 8030 Classic White Ceramic Lever Basin Pillar Taps with Long Nose (1 Pair).

Right: WL 1517 Classic Basin Bridge Mixer with White Ceramic Levers and 9½" Spout.

Below: CL 1230 Tubular Connaught Lever Mixer with Click-up Waste.

Finishes – Silver Nickel, Chrome, Antique Gold and Satin Nickel.