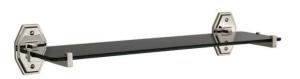

MACKINTOSH SPARE PAPER HOLDER

MK 4657 MACKINTOSH 12" TOWEL RAIL

MK 4663 MACKINTOSH WALL MOUNTED BRUSH & POT

MK 4658 MACKINTOSH 18" TOWEL RAIL

MK 4680 MACKINTOSH SINGLE SIDED SHOWER DOOR HANDLE

MK 4659 MACKINTOSH 24" TOWEL RAIL