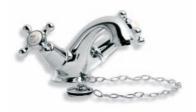

Below: LB 1195 Classic Bidet Monobloc with Pop-up Waste. Also available LB 1185 Classic Basin Monobloc with Pop-up Waste and WL 1185 Basin Monobloc with White Ceramic Levers.

Above: WL 8030 Classic White Ceramic Lever Basin Pillar Taps with Long Nose (1 Pair).