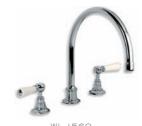

CLASSIC DECK MOUNTED KITCHEN BRIDGE MIXER WITH WHITE CERAMIC LEVERS

LB 1560 CLASSIC THREE HOLE KITCHEN MIXER

CONCEALED THERMOSTATIC SHOWER VALVE WITH MANUAL BATH FILL (OPTIONAL HEADSET TO BE ORDERED SEPARATELY)

CLASSIC WALL MOUNTED KITCHEN BRIDGE MIXER

CLASSIC WALL MOUNTED KITCHEN BRIDGE MIXER WITH CERAMIC LEVERS

CLASSIC THREE HOLE KITCHEN MIXER WITH WHITE

WHITE CERAMIC LEVER KITCHEN MONOBLOC MIXER

LB 1507 CLASSIC KITCHEN MONOBLOC MIXER