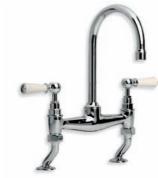

CLASSIC DECK MOUNTED KITCHEN BRIDGE MIXER WITH WHITE CERAMIC LEVERS

LB 1560 CLASSIC THREE HOLE KITCHEN MIXER

CONCEALED THERMOSTATIC SHOWER VALVE WITH MANUAL BATH FILL (OPTIONAL HEADSET TO BE ORDERED SEPARATELY)

CLASSIC WALL MOUNTED KITCHEN BRIDGE MIXER

CLASSIC WALL MOUNTED KITCHEN BRIDGE MIXER WITH CERAMIC LEVERS

CLASSIC THREE HOLE KITCHEN MIXER WITH WHITE

WHITE CERAMIC LEVER KITCHEN MONOBLOC MIXER

LB 1507 CLASSIC KITCHEN MONOBLOC MIXER