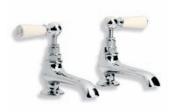

Below: LB 1195 Classic Bidet Monobloc with Pop-up Waste. Also available LB 1185 Classic Basin Monobloc with Pop-up Waste and WL 1185 Basin Monobloc with White Ceramic Levers.

Above: WL 8030 Classic White Ceramic Lever Basin Pillar Taps with Long Nose (1 Pair).

WL 8030 CLASSIC WHITE LEVER BASIN PILLAR TAPS WITH LONG NOSE (I PAIR)

CLASSIC WALL BASIN BRIDGE MIXER WITH WHITE LEVERS AND 9.5" SPOUT (ALSO AVAILABLE DECK MOUNTED WL 1517)

LB 1185

CLASSIC BASIN MONOBLOC