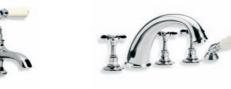

Facing Page Opposite: WL 1220 Three Hole Basin Mixer with White Levers and Pop-up Waste.

Right: LB 1230 Classic Tubular Three Hole Basin Mixer with Click-up Waste. Also available WL 1230 with White Levers.

Below: WL 1228 Three Hole Basin Mixer with White Ceramic Levers, Mackintosh Spout and Pop-up Waste.

Finishes – Silver Nickel, Chrome, Antique Gold and Satin Nickel.

Above: LB 1216 Edwardian Three Hole Basin Mixer with Pop-up Waste.