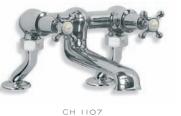

LB 1450 CLASSIC LONG NOSE BATH PILLAR TAPS (I PAIR)

WL 1152
CLASSIC WHITE LEVER CONCEALED
WALL BATH FILLER (ALSO AVAILABLE
WITH CROSS HANDLES LB 1152)

LB 1144

CLASSIC BATH SHOWER MIXER WITH

STANDPIPES (ALSO AVAILABLE LB 1145

WITH ADJUSTABLE STANDPIPES FOR

MOUNTING UNDER BATH RIM)

WL 1144

CLASSIC WHITE LEVER BATH SHOWER
MIXER WITH STANDPIPES (ALSO
AVAILABLE WL 1145 ADJUSTABLE
FOR MOUNTING UNDER BATH RIM)

LB 1154
CLASSIC BATH PILLAR
TAPS (I PAIR)