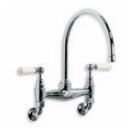

CLASSIC DECK MOUNTED KITCHEN BRIDGE MIXER WITH WHITE CERAMIC LEVERS

LB 1560 CLASSIC THREE HOLE KITCHEN MIXER

CONCEALED THERMOSTATIC SHOWER VALVE WITH MANUAL BATH FILL (OPTIONAL HEADSET TO BE ORDERED SEPARATELY)