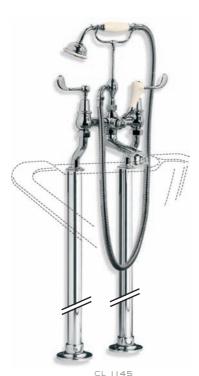

LB 1450 CLASSIC LONG NOSE BATH PILLAR TAPS (I PAIR)

WL 1152
CLASSIC WHITE LEVER CONCEALED
WALL BATH FILLER (ALSO AVAILABLE
WITH CROSS HANDLES LB 1152)

LB 1144

CLASSIC BATH SHOWER MIXER WITH

STANDPIPES (ALSO AVAILABLE LB 1145

WITH ADJUSTABLE STANDPIPES FOR

MOUNTING UNDER BATH RIM)

WL 1144

CLASSIC WHITE LEVER BATH SHOWER
MIXER WITH STANDPIPES (ALSO
AVAILABLE WL 1145 ADJUSTABLE
FOR MOUNTING UNDER BATH RIM)

LB 1154
CLASSIC BATH PILLAR
TAPS (I PAIR)