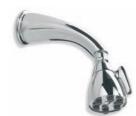

Above: LB 1771 Eight Jet Brunswick Adjustable Head with Shower Arm.

Below: GD 8800 Archipelago Thermostatic Shower Mixing Valve.

Right: GD 8810 Archipelago Thermostatic Bath and Shower Mixing Valve shown with LB 1774 8" Rose (Optional choice of Headset to be ordered separately).

LB 1771 EIGHT JET BRUNSWICK ADJUSTABLE HEAD WITH 170 MM SHOWER ARM

GD 8812 ARCHIPELAGO THERMOSTATIC BATH AND SHOWER VALVE WITH CLASSIC HANDSET (ORDER HEADSET SEPARATELY)

CLASSIC DECK MOUNTED KITCHEN BRIDGE MIXER