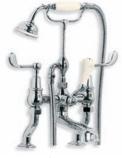

LB 1450 CLASSIC LONG NOSE BATH PILLAR TAPS (I PAIR)

WL 1152
CLASSIC WHITE LEVER CONCEALED
WALL BATH FILLER (ALSO AVAILABLE
WITH CROSS HANDLES LB 1152)

LB 1144

CLASSIC BATH SHOWER MIXER WITH

STANDPIPES (ALSO AVAILABLE LB 1145

WITH ADJUSTABLE STANDPIPES FOR

MOUNTING UNDER BATH RIM)

WL 1144

CLASSIC WHITE LEVER BATH SHOWER
MIXER WITH STANDPIPES (ALSO
AVAILABLE WL 1145 ADJUSTABLE
FOR MOUNTING UNDER BATH RIM)

LB 1154
CLASSIC BATH PILLAR
TAPS (I PAIR)