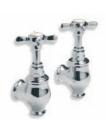

LB 1135 CLASSIC CLOAKROOM SHORT NOSE PILLAR TAPS (I PAIR)

WL 1230 TUBULAR WHITE LEVER THREE HOLE BASIN MIXER WITH CLICK-UP WASTE

WL 1220 CLASSIC WHITE LEVER THREE HOLE BASIN MIXER WITH POP-UP WASTE

LB 1216 EDWARDIAN THREE HOLE BASIN