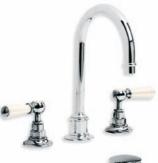

Facing Page Opposite: WL 1220 Three Hole Basin Mixer with White Levers and Pop-up Waste.

Right: LB 1230 Classic Tubular Three Hole Basin Mixer with Click-up Waste. Also available WL 1230 with White Levers.

Finishes – Silver Nickel, Chrome, Antique Gold and Satin Nickel.

LB 1220 CLASSIC THREE HOLE BASIN MIXER WITH POP-UP WASTE

WL 1228 MACKINTOSH WHITE LEVER THREE HOLE BASIN MIXER WITH POP-UP WASTE

WL 1224 CONNAUGHT THREE HOLE BASIN MIXER WITH WHITE LEVERS AND POP-UP WASTE (ALSO AVAILABLE WITH CROSSHEAD HANDLES LB 1224)