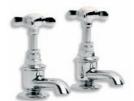

I sincerely hope some of the pleasure I received from discovering and developing these products is transferred as you use these fabulous classics of the last century.

CHRISTO LEFROY BROOKS LUCCA 2005

Above: LB 1422 Classic Basin Pillar Taps (1 Pair).

LB 1135 CLASSIC CLOAKROOM SHORT NOSE PILLAR TAPS (I PAIR)

WL 1230 TUBULAR WHITE LEVER THREE HOLE BASIN MIXER WITH CLICK-UP WASTE

WL 1220 CLASSIC WHITE LEVER THREE HOLE BASIN MIXER WITH POP-UP WASTE

LB 1216 EDWARDIAN THREE HOLE BASIN