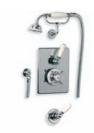

CONCEALED THERMOSTATIC MIXING VALVE WITH SLIDING RAIL AND SHOWER KIT (ORDER HANDSET SEPARATELY)

GD 8701 EXPOSED GODOLPHIN THERMOSTATIC VALVE WITH RISER, 5" APRON ROSE AND ADJUSTABLE RISER PIPE BRACKET (ALSO AVAILABLE GD 8702 WITH 8" ROSE)

GD 8706 CONCEALED GODOLPHIN THERMOSTATIC MIXING SHOWER VALVE

GD 8712 CONCEALED GODOLPHIN THERMOSTATIC MIXING VALVE WITH CLASSIC HANDSET AND SHOWER KIT (ORDER HEADSET SEPARATELY)

ARCHIPELAGO THERMOSTATIC VALVE AND FLOW CONTROL (ORDER HEADSET SEPARATELY)