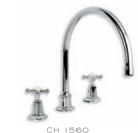

CLASSIC DECK MOUNTED KITCHEN BRIDGE MIXER WITH WHITE CERAMIC LEVERS

LB 1560 CLASSIC THREE HOLE KITCHEN MIXER

CONCEALED THERMOSTATIC SHOWER VALVE WITH MANUAL BATH FILL (OPTIONAL HEADSET TO BE ORDERED SEPARATELY)