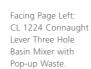

Above: CH 1224 Connaught Three Hole Basin Mixer with Handwheels and Pop-up Waste.

Left: GD 8704 Exposed Godolphin Thermostatic Valve with Riser Kit, Handset, Lever Diverter, 8" Rose and Adjustable Riser Pipe Bracket.