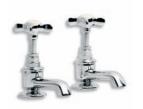

LB 1135 CLASSIC CLOAKROOM SHORT NOSE PILLAR TAPS (I PAIR)

WL 1230 TUBULAR WHITE LEVER THREE HOLE BASIN MIXER WITH CLICK-UP WASTE

WL 1220 CLASSIC WHITE LEVER THREE HOLE BASIN MIXER WITH POP-UP WASTE

LB 1216 EDWARDIAN THREE HOLE BASIN