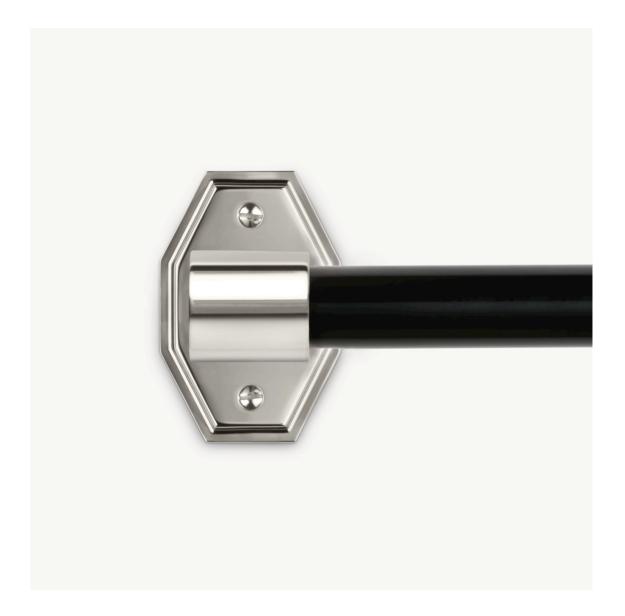

### INDEX

MK 4656 MACKINTOSH ROBE HOOK

MACKINTOSH PAPER HOLDER

MK 4654 MACKINTOSH CERAMIC MUG HOLDER

MK 4652 MACKINTOSH CERAMIC SOAP DISH

MK 4653 MACKINTOSH SHOWER SOAP DISH

MK 4673 MACKINTOSH BOTTLE RACK

MK 4666 MACKINTOSH BLACK GLASS SHELF

MACKINTOSH SPARE PAPER HOLDER

MK 4657 MACKINTOSH 12" TOWEL RAIL

MK 4663 MACKINTOSH WALL MOUNTED BRUSH & POT

MK 4658 MACKINTOSH 18" TOWEL RAIL

MK 4680 MACKINTOSH SINGLE SIDED SHOWER DOOR HANDLE

MK 4659 MACKINTOSH 24" TOWEL RAIL