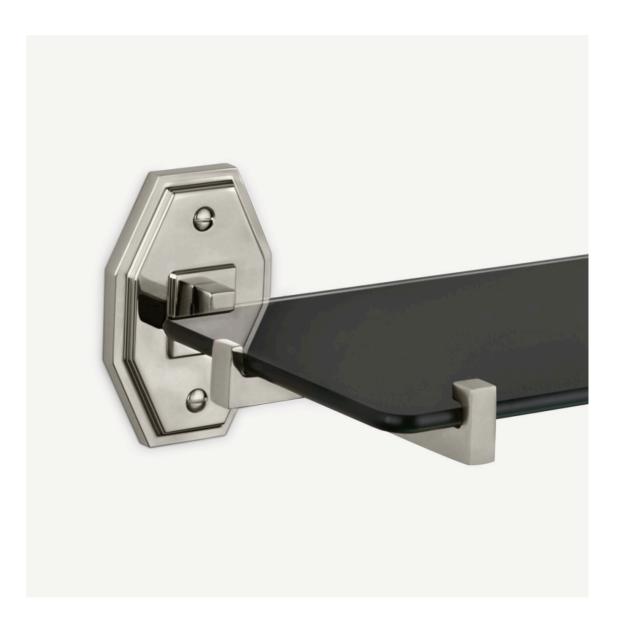

### INDEX

MK 4656 MACKINTOSH ROBE HOOK

MACKINTOSH PAPER HOLDER

MK 4654 MACKINTOSH CERAMIC MUG HOLDER

MK 4652 MACKINTOSH CERAMIC SOAP DISH

MK 4653 MACKINTOSH SHOWER SOAP DISH

MK 4673 MACKINTOSH BOTTLE RACK

MK 4666 MACKINTOSH BLACK GLASS SHELF