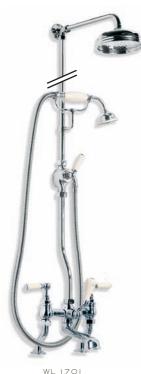

(ALSO AVAILABLE WL 1700 WITH 5" ROSE)

GD 8700 EXPOSED DUAL CONTROL GODOLPHIN THERMOSTATIC MIXING VALVE

EXPOSED GODOLPHIN THERMOSTATIC VALVE WITH CRADLE, SLIDING RAIL AND CLASSIC HANDSET (ALSO AVAILABLE GD 8720 WITH OUT CRADLE AND WITH OPTIONAL HANDSET)