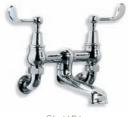

CONNAUGHT KITCHEN BRIDGE MIXER WALL MOUNTED

CH 1590 CONNAUGHT KITCHEN BIBCOCK AND PILLAR TAPS (I PAIR)

CL 1224 CONNAUGHT LEVER THREE HOLE BASIN MIXER WITH POP-UP WASTE

TUBULAR CONNAUGHT LEVER MIXER WITH CLICK-UP WASTE