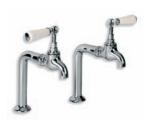

LB 1135 CLASSIC CLOAKROOM SHORT NOSE PILLAR TAPS (I PAIR)

WL 1230 TUBULAR WHITE LEVER THREE HOLE BASIN MIXER WITH CLICK-UP WASTE

WL 1220 CLASSIC WHITE LEVER THREE HOLE BASIN MIXER WITH POP-UP WASTE

LB 1216 EDWARDIAN THREE HOLE BASIN