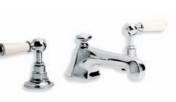

Below: WL 1228 Three Hole Basin Mixer with White Ceramic Levers, Mackintosh Spout and Pop-up Waste.

Finishes – Silver Nickel, Chrome, Antique Gold and Satin Nickel.

Above: LB 1216 Edwardian Three Hole Basin Mixer with Pop-up Waste.

Finishes – Silver Nickel, Chrome, Antique Gold and Satin Nickel.

LB 1220 CLASSIC THREE HOLE BASIN MIXER WITH POP-UP WASTE

WL 1228 MACKINTOSH WHITE LEVER THREE HOLE BASIN MIXER WITH POP-UP WASTE

WL 1224 CONNAUGHT THREE HOLE BASIN MIXER WITH WHITE LEVERS AND POP-UP WASTE (ALSO AVAILABLE WITH CROSSHEAD HANDLES LB 1224)