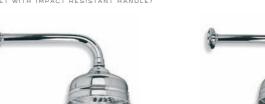

LB 1742

BODY JET SET

(I PAIR)

LB 1702

GD 8723 EXPOSED THERMOSTATIC VALVE WITH 5" ROSE, WALL BRACKET, DIVERTER AND ADJUSTABLE RISER BRACKET (ORDER HANDSET SEPARATELY) ALSO AVAILABLE GD 8724 WITH 8" ROSE

LB 2136 CLASSIC PORCELAIN HANDLED 2.5" ROSE HANDSET (ALSO AVAILABLE LB 2141 'HOTEL' HANDSET WITH IMPACT RESISTANT HANDLE)

LB 1772 CLASSIC 5" ROSE WITH SHORT ARM (330 MM) SUITABLE FOR CUBICLE SHOWERS (ORDER LB 1773 WITH 490 MM ARM FOR BATH SHOWERS)

LB 1777 GREEN CLEAN ANTI LIMESCALE SHOWER HEAD WITH 165 MM SHOWER ARM

GD 8810 ARCHIPELAGO THERMOSTATIC BATH AND SHOWER MIXING VALVE (OPTIONAL HEADSET TO BE ORDERED SEPARATELY)