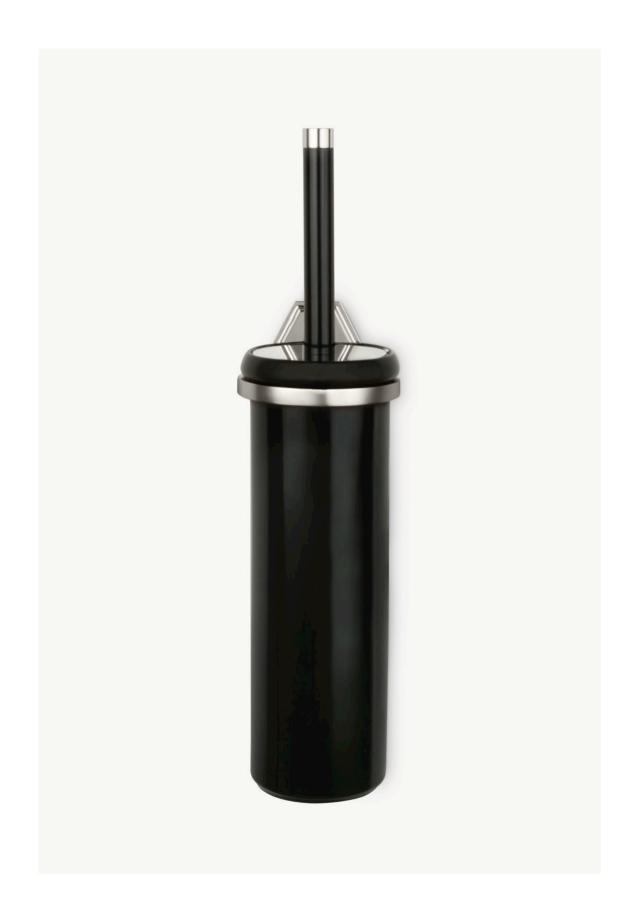

MACKINTOSH SPARE PAPER HOLDER

MK 4657 MACKINTOSH 12" TOWEL RAIL

MK 4663 MACKINTOSH WALL MOUNTED BRUSH & POT

MK 4658 MACKINTOSH 18" TOWEL RAIL

MK 4680 MACKINTOSH SINGLE SIDED SHOWER DOOR HANDLE

MK 4659 MACKINTOSH 24" TOWEL RAIL