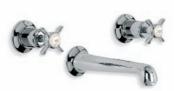

Facing Page Opposite: WL 1220 Three Hole Basin Mixer with White Levers and Pop-up Waste.

Right: LB 1230 Classic Tubular Three Hole Basin Mixer with Click-up Waste. Also available WL 1230 with White Levers.

Below: WL 1228 Three Hole Basin Mixer with White Ceramic Levers, Mackintosh Spout and Pop-up Waste.

Finishes – Silver Nickel, Chrome, Antique Gold and Satin Nickel.

Above: LB 1216 Edwardian Three Hole Basin Mixer with Pop-up Waste.