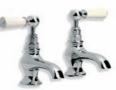

Below: LB 1195 Classic Bidet Monobloc with Pop-up Waste. Also available LB 1185 Classic Basin Monobloc with Pop-up Waste and WL 1185 Basin Monobloc with White Ceramic Levers.

Above: WL 8030 Classic White Ceramic Lever Basin Pillar Taps with Long Nose (1 Pair).

WL 8030 CLASSIC WHITE LEVER BASIN PILLAR TAPS WITH LONG NOSE (I PAIR)

CLASSIC WALL BASIN BRIDGE MIXER WITH WHITE LEVERS AND 9.5" SPOUT (ALSO AVAILABLE DECK MOUNTED WL 1517)

LB 1185

CLASSIC BASIN MONOBLOC