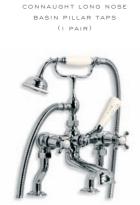

Right: WL 1517 Classic Basin Bridge Mixer with White Ceramic Levers and 9½" Spout.

Below: CL 1230 Tubular Connaught Lever Mixer with Click-up Waste.

Finishes – Silver Nickel, Chrome, Antique Gold and Satin Nickel.