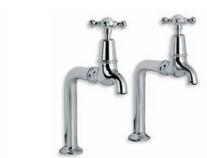

LB 1135 CLASSIC CLOAKROOM SHORT NOSE PILLAR TAPS (I PAIR)

WL 1230 TUBULAR WHITE LEVER THREE HOLE BASIN MIXER WITH CLICK-UP WASTE

WL 1220 CLASSIC WHITE LEVER THREE HOLE BASIN MIXER WITH POP-UP WASTE

LB 1216 EDWARDIAN THREE HOLE BASIN