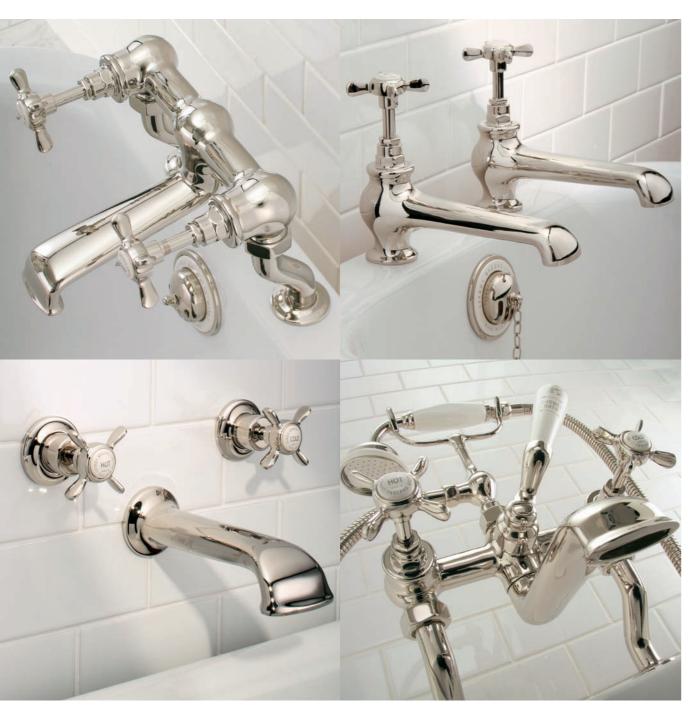

Facing Page Opposite: WL 1220 Three Hole Basin Mixer with White Levers and Pop-up Waste.

Right: LB 1230 Classic Tubular Three Hole Basin Mixer with Click-up Waste. Also available WL 1230 with White Levers.

Below: WL 1228 Three Hole Basin Mixer with White Ceramic Levers, Mackintosh Spout and Pop-up Waste.

Finishes – Silver Nickel, Chrome, Antique Gold and Satin Nickel.

Above: LB 1216 Edwardian Three Hole Basin Mixer with Pop-up Waste.

Below: LB 1195 Classic Bidet Monobloc with Pop-up Waste. Also available LB 1185 Classic Basin Monobloc with Pop-up Waste and WL 1185 Basin Monobloc with White Ceramic Levers.

Above: WL 8030 Classic White Ceramic Lever Basin Pillar Taps with Long Nose (1 Pair).