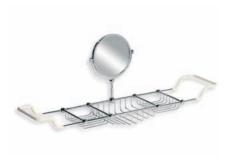

Left: GD 8823 Exposed Thermostatic Bath and Shower Valve with Cradle and Classic Handset. Available Wall or Deck Mounted.

Right: LB 4960 Edwardian Over Bath Rack with Mirror shown with LB 8624 Classic Single Ended Bath.

CL 1144 CONNAUGHT LEVER BATH SHOWER MIXER WITH STANDPIPES (ALSO AVAILABLE WITH EXTENDED LEGS LB 2119)

CONNAUGHT BATH SHOWER MIXER WITH STANDPIPE SLEEVES AND ADJUSTABLE BASEPLATES FOR RIM MOUNTING

LB 4960 EDWARDIAN OVER BATH RACK WITH MIRROR (THE FULL RANGE OF CLASSIC ACCESSORIES IS AVAILABLE IN A SEPARATE BROCHURE)