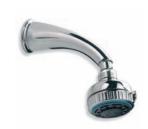

LB 1772 CLASSIC 5" ROSE WITH SHORT ARM (330 MM) SUITABLE FOR CUBICLE SHOWERS (ORDER LB 1773 WITH 490 MM ARM FOR BATH SHOWERS)

LB 1777 GREEN CLEAN ANTI LIMESCALE SHOWER HEAD WITH 165 MM SHOWER ARM

GD 8810 ARCHIPELAGO THERMOSTATIC BATH AND SHOWER MIXING VALVE (OPTIONAL HEADSET TO BE ORDERED SEPARATELY)

LB 2137 CARLTON 3-FUNCTION HYDRO TURBO HAND SHOWER

LB 1774 CLASSIC 8" ROSE WITH SHORT ARM (330 MM) SUITABLE FOR CUBICLE SHOWERS (ORDER LB 1775 WITH 490 MM ARM FOR BATH SHOWERS)

LB 1779 SIX JET BRUNSWICK ADJUSTABLE HEAD WITH 170 MM SHOWER ARM