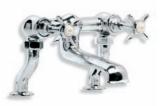

Right: WL 1517 Classic Basin Bridge Mixer with White Ceramic Levers and 9½" Spout.

Below: CL 1230 Tubular Connaught Lever Mixer with Click-up Waste.

Finishes – Silver Nickel, Chrome, Antique Gold and Satin Nickel.

Above: CH 1224 Connaught Three Hole Basin Mixer with Handwheels and Pop-up Waste.

Left: GD 8704 Exposed Godolphin Thermostatic Valve with Riser Kit, Handset, Lever Diverter, 8" Rose and Adjustable Riser Pipe Bracket.