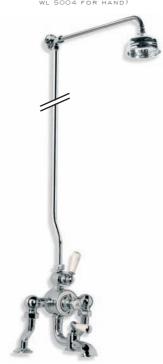

ARCHIPELAGO THERMOSTATIC MIXING VALVE, FLOW CONTROLS, SLIDING RAIL AND SHOWER KIT (ORDER HEAD & HANDSET SEPARATELY) ALSO AVAILABLE GD 8805 WITH BODY JETS

WL 5001 BATH FLOW CONTOL VALVE (ALSO AVAILABLE WL 5002 FOR JETS, WL 5003 FOR HEAD AND WL 5004 FOR HAND)