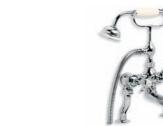

Above Right: LB 1100 Classic Deck Mounted Bath Shower Mixer. Also available LB 1166 for Wall Mounting. Finishes – Silver Nickel, Chrome, Antique Gold and Satin Nickel.

Facing Page Right: LB 1144 Classic Bath Shower Mixer with Standpipes.

MOUNTED BATH FILLER (ALSO

AVAILABLE AS DECK MOUNTED WL 1107)

WL IIOO

CLASSIC DECK MOUNTED BATH

SHOWER MIXER WITH WHITE LEVERS

WL 1166

CLASSIC WALL MOUNTED

BATH SHOWER