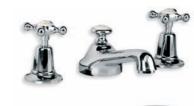

Below: LB 1195 Classic Bidet Monobloc with Pop-up Waste. Also available LB 1185 Classic Basin Monobloc with Pop-up Waste and WL 1185 Basin Monobloc with White Ceramic Levers.

Above: WL 8030 Classic White Ceramic Lever Basin Pillar Taps with Long Nose (1 Pair).

Right: WL 1517 Classic Basin Bridge Mixer with White Ceramic Levers and 9½" Spout.

Below: CL 1230 Tubular Connaught Lever Mixer with Click-up Waste.

Finishes – Silver Nickel, Chrome, Antique Gold and Satin Nickel.