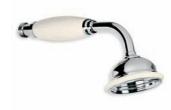

LB 1772 CLASSIC 5" ROSE WITH SHORT ARM (330 MM) SUITABLE FOR CUBICLE SHOWERS (ORDER LB 1773 WITH 490 MM ARM FOR BATH SHOWERS)

LB 1777 GREEN CLEAN ANTI LIMESCALE SHOWER HEAD WITH 165 MM SHOWER ARM

GD 8810 ARCHIPELAGO THERMOSTATIC BATH AND SHOWER MIXING VALVE (OPTIONAL HEADSET TO BE ORDERED SEPARATELY)

LB 2137 CARLTON 3-FUNCTION HYDRO TURBO HAND SHOWER

LB 1774 CLASSIC 8" ROSE WITH SHORT ARM (330 MM) SUITABLE FOR CUBICLE SHOWERS (ORDER LB 1775 WITH 490 MM ARM FOR BATH SHOWERS)

LB 1779 SIX JET BRUNSWICK ADJUSTABLE HEAD WITH 170 MM SHOWER ARM