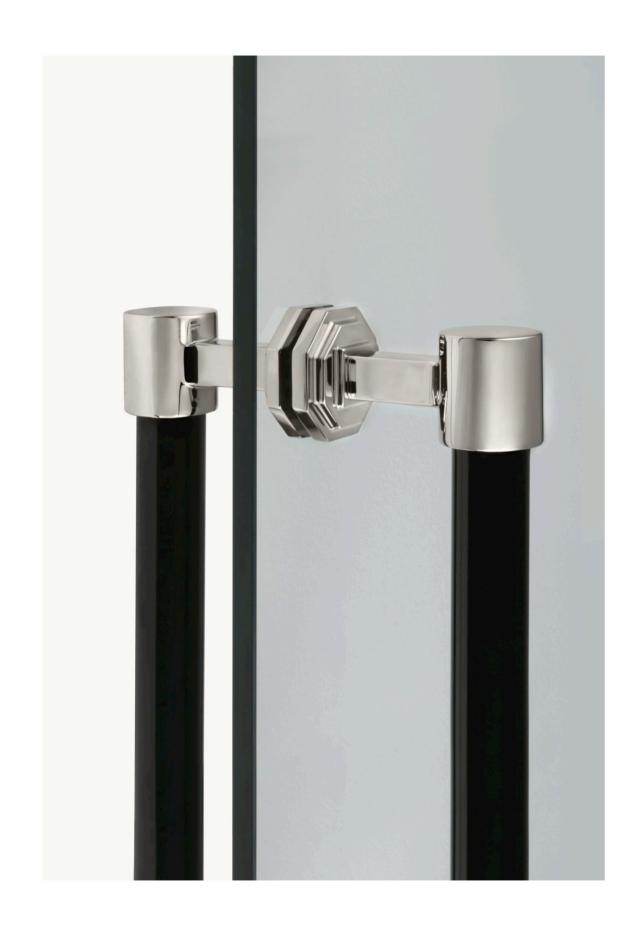

MACKINTOSH SPARE PAPER HOLDER

MK 4657 MACKINTOSH 12" TOWEL RAIL

MK 4663 MACKINTOSH WALL MOUNTED BRUSH & POT

MK 4658 MACKINTOSH 18" TOWEL RAIL

MK 4680 MACKINTOSH SINGLE SIDED SHOWER DOOR HANDLE

MK 4659 MACKINTOSH 24" TOWEL RAIL

MK 4681 MACKINTOSH DOUBLE SIDED SHOWER DOOR HANDLE

MK 4660 MACKINTOSH GRAB BAR

Pure inspiration.