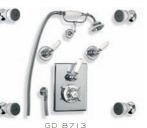

GD 8706 CONCEALED GODOLPHIN THERMOSTATIC MIXING SHOWER VALVE

GD 8712 CONCEALED GODOLPHIN THERMOSTATIC MIXING VALVE WITH CLASSIC HANDSET AND SHOWER KIT (ORDER HEADSET SEPARATELY)

ARCHIPELAGO THERMOSTATIC VALVE AND FLOW CONTROL (ORDER HEADSET SEPARATELY)