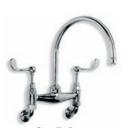

CLASSIC DECK MOUNTED KITCHEN BRIDGE MIXER WITH WHITE CERAMIC LEVERS

LB 1560 CLASSIC THREE HOLE KITCHEN MIXER

CONCEALED THERMOSTATIC SHOWER VALVE WITH MANUAL BATH FILL (OPTIONAL HEADSET TO BE ORDERED SEPARATELY)

CLASSIC WALL MOUNTED KITCHEN BRIDGE MIXER

CLASSIC WALL MOUNTED KITCHEN BRIDGE MIXER WITH CERAMIC LEVERS

CLASSIC THREE HOLE KITCHEN MIXER WITH WHITE

WHITE CERAMIC LEVER KITCHEN MONOBLOC MIXER

LB 1507 CLASSIC KITCHEN MONOBLOC MIXER