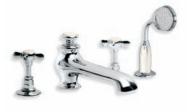

Right: LB 1250 Classic Four Hole Bath Set with Diverter and Pull-out Hand Shower.

Top Left: LB 1107 Classic Deck Mounted Bath Filler.

Top Right: LB 1450 Long Nose Bath Pillar Taps (1 Pair).

Above: LB 1152 Classic Concealed Wall Mounted Bath Filler.

Above Right: LB 1100 Classic Deck Mounted Bath Shower Mixer. Also available LB 1166 for Wall Mounting. Finishes – Silver Nickel, Chrome, Antique Gold and Satin Nickel.

Facing Page Right: LB 1144 Classic Bath Shower Mixer with Standpipes.