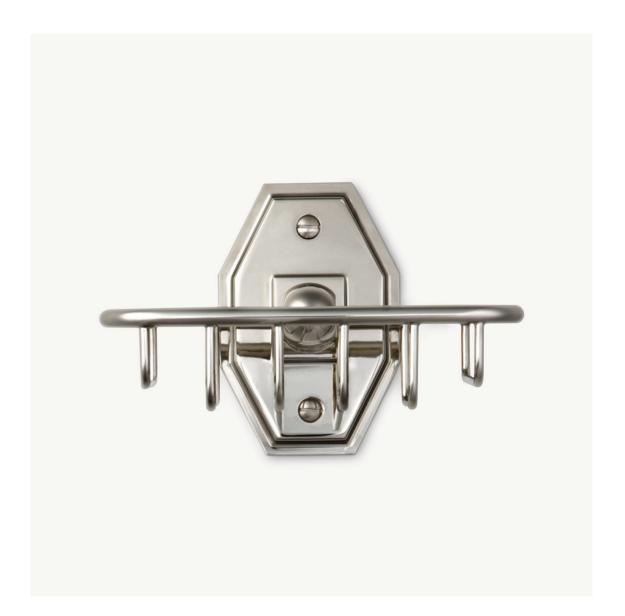

MACKINTOSH SPARE PAPER HOLDER

MK 4657 MACKINTOSH 12" TOWEL RAIL

MK 4663 MACKINTOSH WALL MOUNTED BRUSH & POT

MK 4658 MACKINTOSH 18" TOWEL RAIL

MK 4680 MACKINTOSH SINGLE SIDED SHOWER DOOR HANDLE

MK 4659 MACKINTOSH 24" TOWEL RAIL