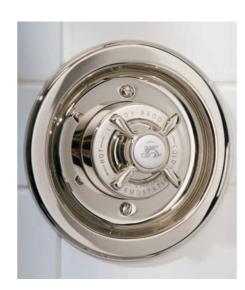

GD 8800 ARCHIPELAGO THERMOSTATIC MIXING SHOWER VALVE

EXPOSED GODOLPHIN THERMOSTATIC VALVE WITH RISER KIT, HANDSET, LEVER DIVERTER, 5" ROSE AND ADJUSTABLE RISER PIPE BRACKET (ALSO AVAILABLE GD 8704 WITH 8" ROSE)