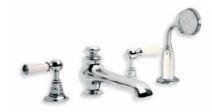

Facing Page Opposite: WL 1220 Three Hole Basin Mixer with White Levers and Pop-up Waste.

Right: LB 1230 Classic Tubular Three Hole Basin Mixer with Click-up Waste. Also available WL 1230 with White Levers.