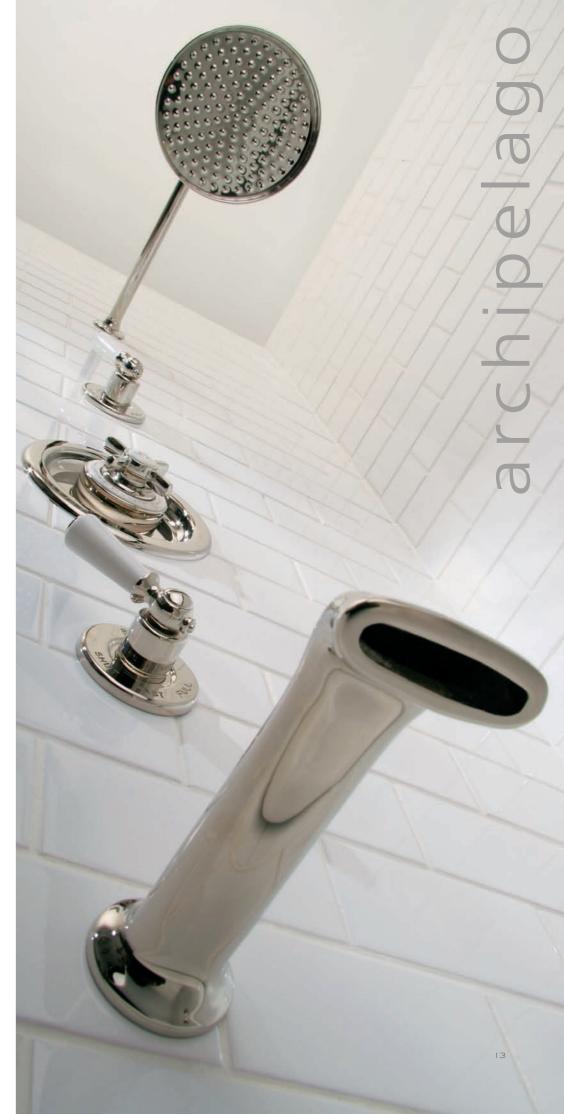

Above: CH 1224 Connaught Three Hole Basin Mixer with Handwheels and Pop-up Waste.

Left: GD 8704 Exposed Godolphin Thermostatic Valve with Riser Kit, Handset, Lever Diverter, 8" Rose and Adjustable Riser Pipe Bracket.

Right: GD 8725 Exposed Dual Control Godolphin Thermostatic Mixing Valve with Top Return Bend to Wall for Concealed Shower Outlet.

Below: GD 8711 Concealed Thermostatic Mixing Valve with Sliding Rail and Shower Kit shown with LB 2136 Handset (Optional choice of Handset to be ordered separately).

Above: LB 1771 Eight Jet Brunswick Adjustable Head with Shower Arm.

Below: GD 8800 Archipelago Thermostatic Shower Mixing Valve.

Right: GD 8810 Archipelago Thermostatic Bath and Shower Mixing Valve shown with LB 1774 8" Rose (Optional choice of Headset to be ordered separately).