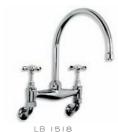

CLASSIC WALL MOUNTED KITCHEN BRIDGE MIXER

CLASSIC WALL MOUNTED KITCHEN BRIDGE MIXER WITH CERAMIC LEVERS

CLASSIC THREE HOLE KITCHEN MIXER WITH WHITE

WHITE CERAMIC LEVER KITCHEN MONOBLOC MIXER

LB 1507 CLASSIC KITCHEN MONOBLOC MIXER