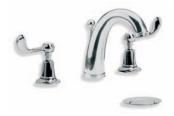

Facing Page Opposite: WL 1220 Three Hole Basin Mixer with White Levers and Pop-up Waste.

Right: LB 1230 Classic Tubular Three Hole Basin Mixer with Click-up Waste. Also available WL 1230 with White Levers.

LB 1135 CLASSIC CLOAKROOM SHORT NOSE PILLAR TAPS (I PAIR)

WL 1230 TUBULAR WHITE LEVER THREE HOLE BASIN MIXER WITH CLICK-UP WASTE

WL 1220 CLASSIC WHITE LEVER THREE HOLE BASIN MIXER WITH POP-UP WASTE

LB 1216 EDWARDIAN THREE HOLE BASIN