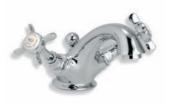

WITH CLASSIC HAND WHEELS

AND POP-UP WASTE

WL 1461
CLASSIC BIDET THREE HOLE WITH WHITE
LEVERS, ASCENDING SPRAY AND POP-UP WASTE
(ALSO AVAILABLE WITH CROSS HANDLES LB 1461)

LB IIO7
CLASSIC DECK MOUNTED
BATH FILLER (ALSO AVAILABLE
AS WALL MOUNTED LB II51)

CL 9007

CLASSIC BASIN BRIDGE

MIXER WITH CONNAUGHT LEVERS

(61/2" SPOUT)

CL 1461 CONNAUGHT LEVER THREE HOLE BIDET TAP WITH ASCENDING SPRAY

CL 1462 CONNAUGHT LEVER TWO HOLE BIDET TAP WITH RIM FILL (EUROPEAN VERSION)