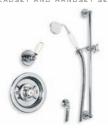

Right: GD 8725 Exposed Dual Control Godolphin Thermostatic Mixing Valve with Top Return Bend to Wall for Concealed Shower Outlet.

Below: GD 8711 Concealed Thermostatic Mixing Valve with Sliding Rail and Shower Kit shown with LB 2136 Handset (Optional choice of Handset to be ordered separately).

Above: LB 1771 Eight Jet Brunswick Adjustable Head with Shower Arm.

Below: GD 8800 Archipelago Thermostatic Shower Mixing Valve.

Right: GD 8810 Archipelago Thermostatic Bath and Shower Mixing Valve shown with LB 1774 8" Rose (Optional choice of Headset to be ordered separately).