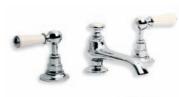

Facing Page Opposite: WL 1220 Three Hole Basin Mixer with White Levers and Pop-up Waste.

Right: LB 1230 Classic Tubular Three Hole Basin Mixer with Click-up Waste. Also available WL 1230 with White Levers.

Finishes – Silver Nickel, Chrome, Antique Gold and Satin Nickel.

LB 1220 CLASSIC THREE HOLE BASIN MIXER WITH POP-UP WASTE

WL 1228 MACKINTOSH WHITE LEVER THREE HOLE BASIN MIXER WITH POP-UP WASTE

WL 1224 CONNAUGHT THREE HOLE BASIN MIXER WITH WHITE LEVERS AND POP-UP WASTE (ALSO AVAILABLE WITH CROSSHEAD HANDLES LB 1224)