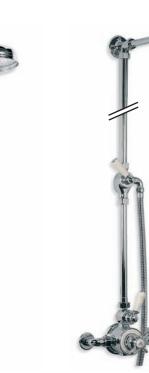

Above: CH 1224 Connaught Three Hole Basin Mixer with Handwheels and Pop-up Waste.

Left: GD 8704 Exposed Godolphin Thermostatic Valve with Riser Kit, Handset, Lever Diverter, 8" Rose and Adjustable Riser Pipe Bracket.

Right: GD 8725 Exposed Dual Control Godolphin Thermostatic Mixing Valve with Top Return Bend to Wall for Concealed Shower Outlet.

Below: GD 8711 Concealed Thermostatic Mixing Valve with Sliding Rail and Shower Kit shown with LB 2136 Handset (Optional choice of Handset to be ordered separately).

CONCEALED THERMOSTATIC MIXING VALVE WITH SLIDING RAIL AND SHOWER KIT (ORDER HANDSET SEPARATELY)

GD 8701 EXPOSED GODOLPHIN THERMOSTATIC VALVE WITH RISER, 5" APRON ROSE AND ADJUSTABLE RISER PIPE BRACKET (ALSO AVAILABLE GD 8702 WITH 8" ROSE)