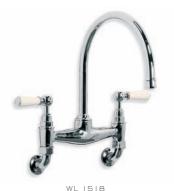

Right: WL 1517 Classic Basin Bridge Mixer with White Ceramic Levers and 9½" Spout.

Below: CL 1230 Tubular Connaught Lever Mixer with Click-up Waste.

Finishes – Silver Nickel, Chrome, Antique Gold and Satin Nickel.

WL 8030 CLASSIC WHITE LEVER BASIN PILLAR TAPS WITH LONG NOSE (I PAIR)

CLASSIC WALL BASIN BRIDGE MIXER WITH WHITE LEVERS AND 9.5" SPOUT (ALSO AVAILABLE DECK MOUNTED WL 1517)

LB 1185

CLASSIC BASIN MONOBLOC