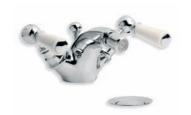

Below: LB 1195 Classic Bidet Monobloc with Pop-up Waste. Also available LB 1185 Classic Basin Monobloc with Pop-up Waste and WL 1185 Basin Monobloc with White Ceramic Levers.

Above: WL 8030 Classic White Ceramic Lever Basin Pillar Taps with Long Nose (1 Pair).

WITH POP-UP WASTE

(ALSO AVAILABLE WITH WHITE LEVERS WL 1185)

LB 1199

CONNAUGHT BIDET MONOBLOC

WITH CLASSIC HAND WHEELS

AND POP-UP WASTE

WL II5I

CLASSIC WHITE LEVER WALL