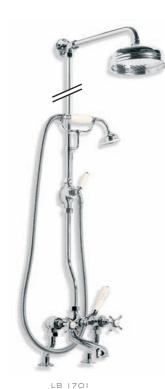

CLASSIC BATH SHOWER MIXER
WITH RISER KIT, LEVER DIVERTER,
HAND SHOWER AND 8" ROSE
(ALSO AVAILABLE LB 1700 WITH 5" ROSE)

WL 1701

CLASSIC WHITE LEVER BATH SHOWER

MIXER WITH RISER KIT, LEVER DIVERTER,

HAND SHOWER AND 8" ROSE