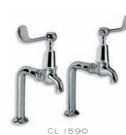

CONNAUGHT KITCHEN BRIDGE MIXER WALL MOUNTED

CH 1590 CONNAUGHT KITCHEN BIBCOCK AND PILLAR TAPS (I PAIR)

CL 1224 CONNAUGHT LEVER THREE HOLE BASIN MIXER WITH POP-UP WASTE

TUBULAR CONNAUGHT LEVER MIXER WITH CLICK-UP WASTE