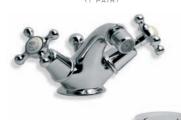

Below: LB 1195 Classic Bidet Monobloc with Pop-up Waste. Also available LB 1185 Classic Basin Monobloc with Pop-up Waste and WL 1185 Basin Monobloc with White Ceramic Levers.

Above: WL 8030 Classic White Ceramic Lever Basin Pillar Taps with Long Nose (1 Pair).

WITH POP-UP WASTE

(ALSO AVAILABLE WITH WHITE LEVERS WL 1185)

LB 1199

CONNAUGHT BIDET MONOBLOC

WITH CLASSIC HAND WHEELS

AND POP-UP WASTE

WL II5I

CLASSIC WHITE LEVER WALL