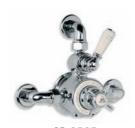

(ALSO AVAILABLE WL 1700 WITH 5" ROSE)

GD 8700 EXPOSED DUAL CONTROL GODOLPHIN THERMOSTATIC MIXING VALVE

EXPOSED GODOLPHIN THERMOSTATIC VALVE WITH CRADLE, SLIDING RAIL AND CLASSIC HANDSET (ALSO AVAILABLE GD 8720 WITH OUT CRADLE AND WITH OPTIONAL HANDSET)