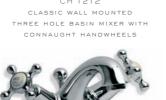

LB 1212 CLASSIC WALL MOUNTED THREE HOLE BASIN MIXER

WL 8022 CLASSIC WHITE LEVER BASIN PILLAR TAPS (I PAIR)

WL 9007 CLASSIC BASIN BRIDGE MIXER WITH WHITE LEVERS AND 6.5" SPOUT

TUBULAR THREE HOLE BASIN MIXER WITH

CH 1220 CLASSIC THREE HOLE BASIN MIXER WITH CONNAUGHT HANDWHEELS AND POP-UP WASTE

CH 1212 CLASSIC WALL MOUNTED CONNAUGHT HANDWHEELS

CH 8022 CONNAUGHT BASIN PILLAR TAPS

CH 1189 CONNAUGHT BASIN MONOBLOC WITH POP-UP WASTE