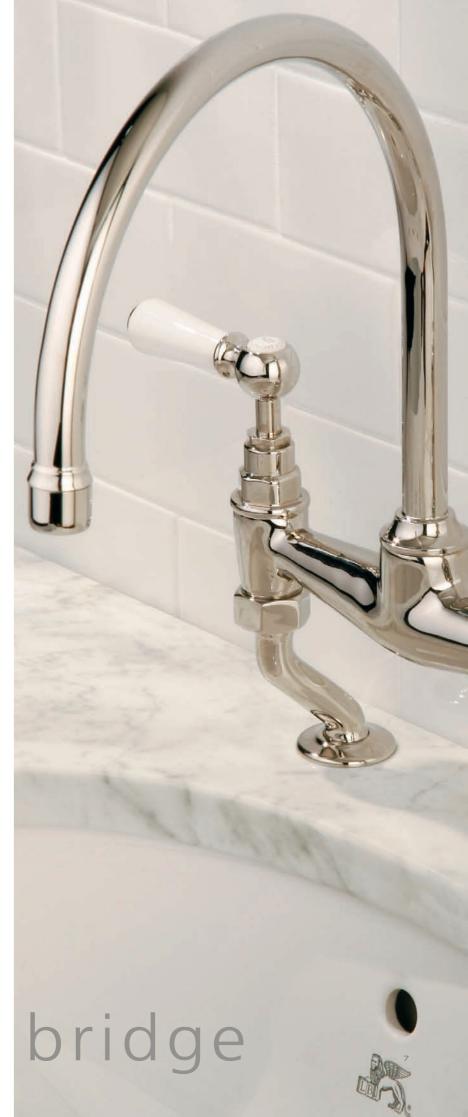

CLASSIC DECK MOUNTED KITCHEN BRIDGE MIXER WITH WHITE CERAMIC LEVERS

LB 1560 CLASSIC THREE HOLE KITCHEN MIXER

CONCEALED THERMOSTATIC SHOWER VALVE WITH MANUAL BATH FILL (OPTIONAL HEADSET TO BE ORDERED SEPARATELY)