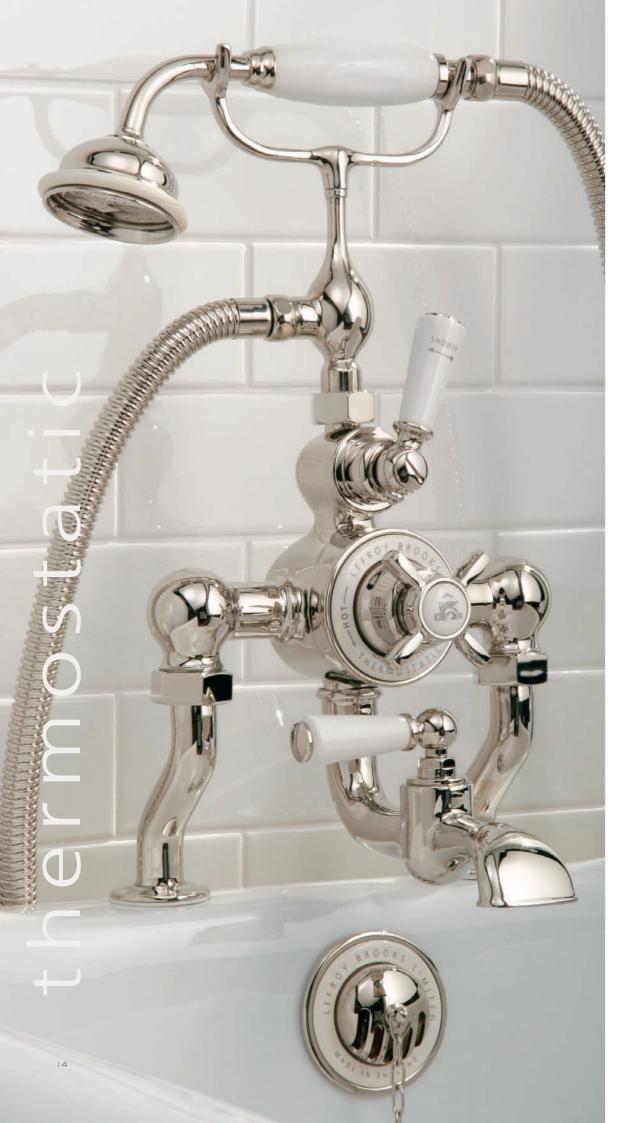

Left: GD 8823 Exposed Thermostatic Bath and Shower Valve with Cradle and Classic Handset. Available Wall or Deck Mounted.

Right: LB 4960 Edwardian Over Bath Rack with Mirror shown with LB 8624 Classic Single Ended Bath.