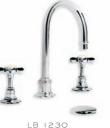

Facing Page Opposite: WL 1220 Three Hole Basin Mixer with White Levers and Pop-up Waste.

Right: LB 1230 Classic Tubular Three Hole Basin Mixer with Click-up Waste. Also available WL 1230 with White Levers.

LB 1135 CLASSIC CLOAKROOM SHORT NOSE PILLAR TAPS (I PAIR)

WL 1230 TUBULAR WHITE LEVER THREE HOLE BASIN MIXER WITH CLICK-UP WASTE

WL 1220 CLASSIC WHITE LEVER THREE HOLE BASIN MIXER WITH POP-UP WASTE

LB 1216 EDWARDIAN THREE HOLE BASIN