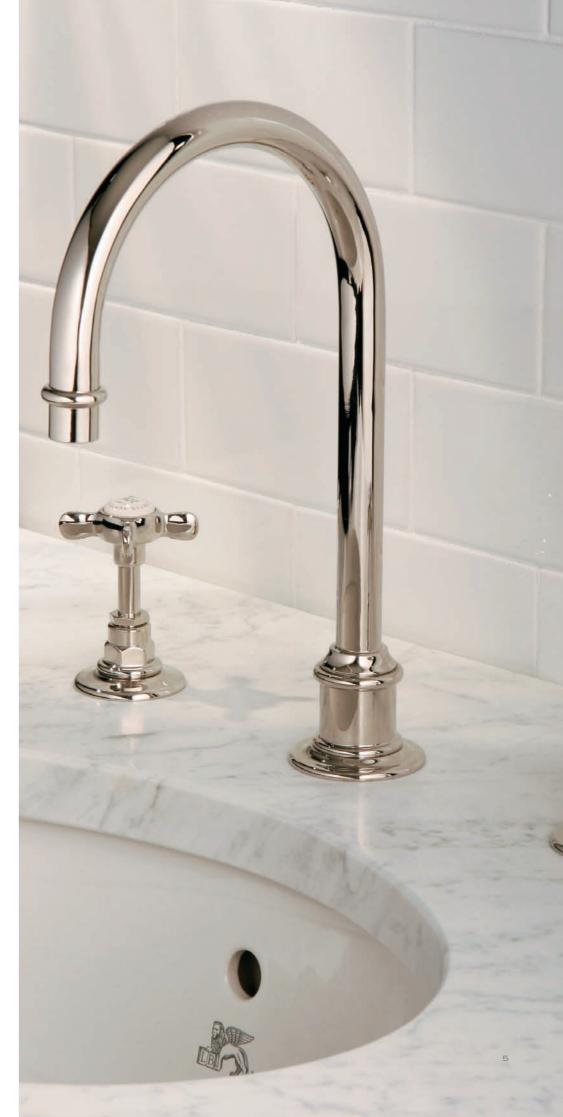

Facing Page Opposite: WL 1220 Three Hole Basin Mixer with White Levers and Pop-up Waste.

Right: LB 1230 Classic Tubular Three Hole Basin Mixer with Click-up Waste. Also available WL 1230 with White Levers.