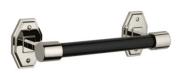

MK 4681 MACKINTOSH DOUBLE SIDED SHOWER DOOR HANDLE

MK 4660 MACKINTOSH GRAB BAR

Pure inspiration.