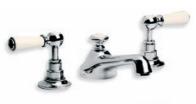

Below: LB 1195 Classic Bidet Monobloc with Pop-up Waste. Also available LB 1185 Classic Basin Monobloc with Pop-up Waste and WL 1185 Basin Monobloc with White Ceramic Levers.

Above: WL 8030 Classic White Ceramic Lever Basin Pillar Taps with Long Nose (1 Pair).

WITH POP-UP WASTE

(ALSO AVAILABLE WITH WHITE LEVERS WL 1185)

LB 1199

CONNAUGHT BIDET MONOBLOC

WITH CLASSIC HAND WHEELS

AND POP-UP WASTE

WL II5I

CLASSIC WHITE LEVER WALL