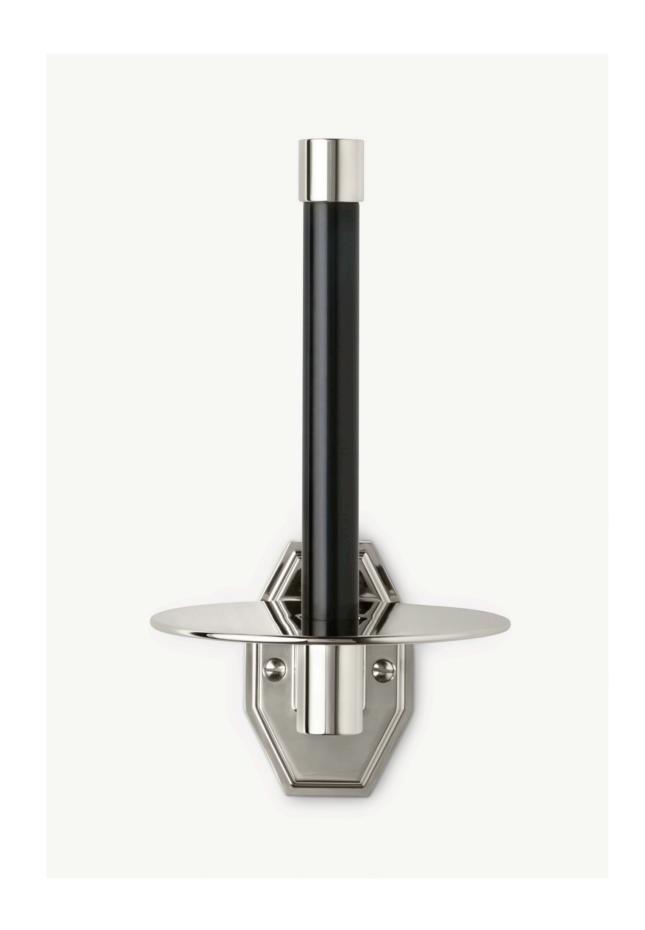

### INDEX

MK 4656 MACKINTOSH ROBE HOOK

MACKINTOSH PAPER HOLDER

MK 4654 MACKINTOSH CERAMIC MUG HOLDER

MK 4652 MACKINTOSH CERAMIC SOAP DISH

MK 4653 MACKINTOSH SHOWER SOAP DISH

MK 4673 MACKINTOSH BOTTLE RACK

MK 4666 MACKINTOSH BLACK GLASS SHELF

MACKINTOSH SPARE PAPER HOLDER

MK 4657 MACKINTOSH 12" TOWEL RAIL

MK 4663 MACKINTOSH WALL MOUNTED BRUSH & POT

MK 4658 MACKINTOSH 18" TOWEL RAIL

MK 4680 MACKINTOSH SINGLE SIDED SHOWER DOOR HANDLE

MK 4659 MACKINTOSH 24" TOWEL RAIL