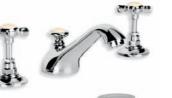

I sincerely hope some of the pleasure I received from discovering and developing these products is transferred as you use these fabulous classics of the last century.

CHRISTO LEFROY BROOKS LUCCA 2005

Above: LB 1422 Classic Basin Pillar Taps (1 Pair).

Facing Page Opposite: WL 1220 Three Hole Basin Mixer with White Levers and Pop-up Waste.

Right: LB 1230 Classic Tubular Three Hole Basin Mixer with Click-up Waste. Also available WL 1230 with White Levers.