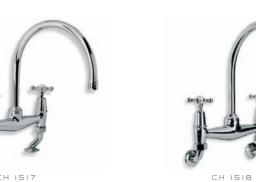

CL 1280 CONNAUGHT LEVER FIVE HOLE BATH SET WITH DIVERTER, PULL-OUT HAND SHOWER AND HAMPTON SPOUT

CL 1517 CONNAUGHT LEVER DECK MOUNTED KITCHEN BRIDGE MIXER

CL 8030 CONNAUGHT LEVER LONG NOSE BASIN PILLAR TAPS (I PAIR)

CL 1518 CONNAUGHT LEVER WALL MOUNTED KITCHEN BRIDGE MIXER

CL 1701

CONNAUGHT LEVER BATH SHOWER MIXER

WITH RISER KIT, LEVER DIVERTER, HAND

SHOWER AND 8" ROSE (ALSO AVAILABLE

CL 1700 WITH 5" ROSE)

CL 1560 THREE HOLE KITCHEN MIXER WITH CONNAUGHT LEVERS