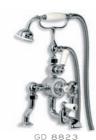

Left: GD 8823 Exposed Thermostatic Bath and Shower Valve with Cradle and Classic Handset. Available Wall or Deck Mounted.

Right: LB 4960 Edwardian Over Bath Rack with Mirror shown with LB 8624 Classic Single Ended Bath.