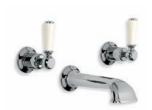

Below: LB 1195 Classic Bidet Monobloc with Pop-up Waste. Also available LB 1185 Classic Basin Monobloc with Pop-up Waste and WL 1185 Basin Monobloc with White Ceramic Levers.

Above: WL 8030 Classic White Ceramic Lever Basin Pillar Taps with Long Nose (1 Pair).

Right: WL 1517 Classic Basin Bridge Mixer with White Ceramic Levers and 9½" Spout.

Below: CL 1230 Tubular Connaught Lever Mixer with Click-up Waste.

Finishes – Silver Nickel, Chrome, Antique Gold and Satin Nickel.