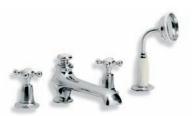

Above: LB 1771 Eight Jet Brunswick Adjustable Head with Shower Arm.

Below: GD 8800 Archipelago Thermostatic Shower Mixing Valve.

Right: GD 8810 Archipelago Thermostatic Bath and Shower Mixing Valve shown with LB 1774 8" Rose (Optional choice of Headset to be ordered separately).