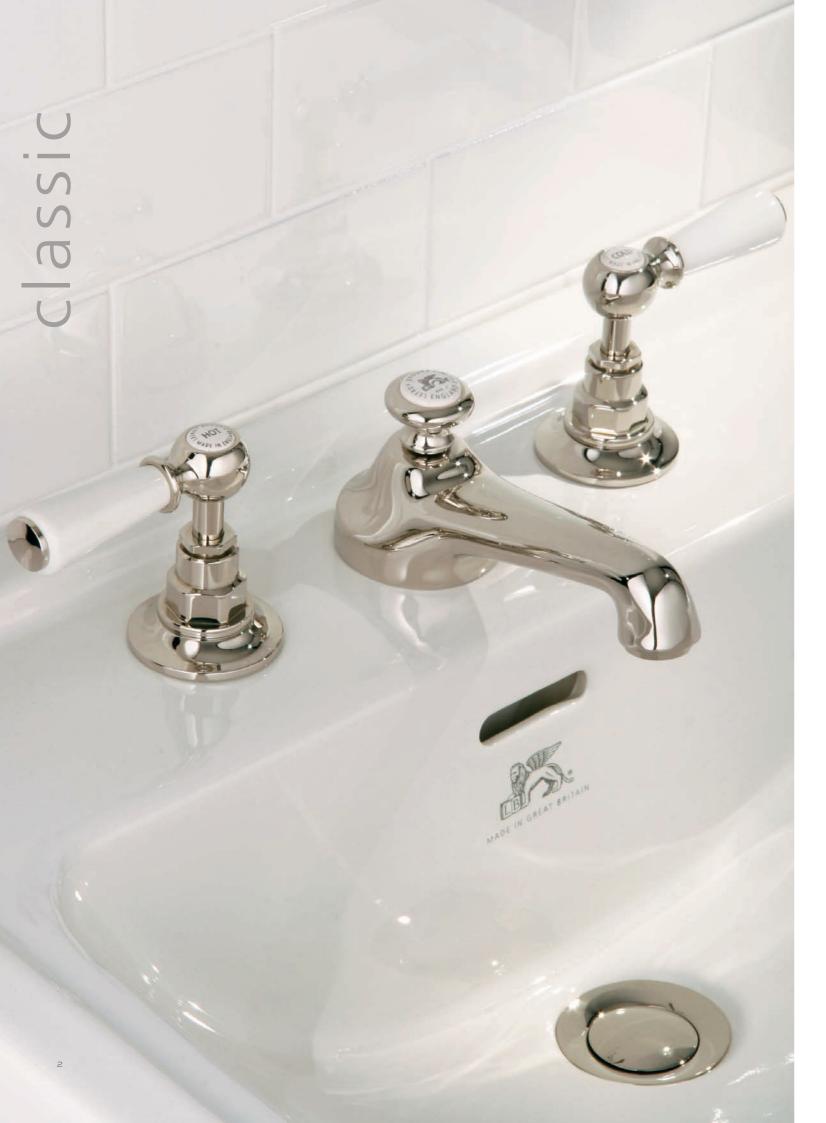

Facing Page Opposite: WL 1220 Three Hole Basin Mixer with White Levers and Pop-up Waste.

Right: LB 1230 Classic Tubular Three Hole Basin Mixer with Click-up Waste. Also available WL 1230 with White Levers.