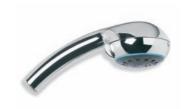

LB 2137 CARLTON 3-FUNCTION HYDRO TURBO HAND SHOWER

LB 1774 CLASSIC 8" ROSE WITH SHORT ARM (330 MM) SUITABLE FOR CUBICLE SHOWERS (ORDER LB 1775 WITH 490 MM ARM FOR BATH SHOWERS)

LB 1779 SIX JET BRUNSWICK ADJUSTABLE HEAD WITH 170 MM SHOWER ARM

ARCHIPELAGO THERMOSTATIC BATH AND SHOWER VALVE WITH SLIDING RAIL AND SHOWER KIT (OPTIONAL HANDSET TO BE ORDERED SEPARATELY)

LB 2138 DBX-3 FUNCTION HYDRO TURBO HAND SHOWER

LB 1776 DBX 3-FUNCTION HYDRO TURBO MASSAGE SHOWER HEAD WITH 165 MM SHOWER ARM