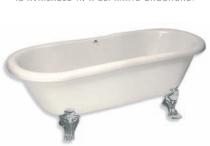

LB 7203 + LB 7204 CERAMIC BASIN WITH PEDESTAL (THE FULL RANGE OF LEFROY BROOKS SANITARYWARE IS AVAILABLE IN A SEPARATE BROCHURE)

LB 8622 CLASSIC DOUBLE ENDED BATH WITH RECESSED TAP LEDGE (THE FULL RANGE OF LEFROY BROOKS BATHS IS AVAILABLE IN A SEPARATE BROCHURE)