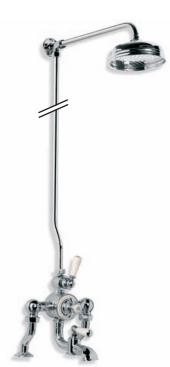

Above: CH 1224 Connaught Three Hole Basin Mixer with Handwheels and Pop-up Waste.

Left: GD 8704 Exposed Godolphin Thermostatic Valve with Riser Kit, Handset, Lever Diverter, 8" Rose and Adjustable Riser Pipe Bracket.

Right: GD 8725 Exposed Dual Control Godolphin Thermostatic Mixing Valve with Top Return Bend to Wall for Concealed Shower Outlet.

Below: GD 8711 Concealed Thermostatic Mixing Valve with Sliding Rail and Shower Kit shown with LB 2136 Handset (Optional choice of Handset to be ordered separately).