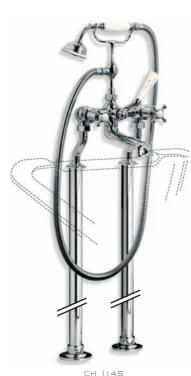

LB 1450 CLASSIC LONG NOSE BATH PILLAR TAPS (I PAIR)

WL 1152
CLASSIC WHITE LEVER CONCEALED
WALL BATH FILLER (ALSO AVAILABLE
WITH CROSS HANDLES LB 1152)

LB 1144

CLASSIC BATH SHOWER MIXER WITH

STANDPIPES (ALSO AVAILABLE LB 1145

WITH ADJUSTABLE STANDPIPES FOR

MOUNTING UNDER BATH RIM)

WL 1144

CLASSIC WHITE LEVER BATH SHOWER
MIXER WITH STANDPIPES (ALSO
AVAILABLE WL 1145 ADJUSTABLE
FOR MOUNTING UNDER BATH RIM)

LB 1154
CLASSIC BATH PILLAR
TAPS (I PAIR)