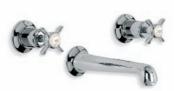

Right: WL 1517 Classic Basin Bridge Mixer with White Ceramic Levers and 9½" Spout.

Below: CL 1230 Tubular Connaught Lever Mixer with Click-up Waste.

Finishes – Silver Nickel, Chrome, Antique Gold and Satin Nickel.