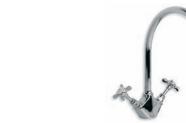

CLASSIC DECK MOUNTED KITCHEN BRIDGE MIXER WITH WHITE CERAMIC LEVERS

LB 1560 CLASSIC THREE HOLE KITCHEN MIXER

CONCEALED THERMOSTATIC SHOWER VALVE WITH MANUAL BATH FILL (OPTIONAL HEADSET TO BE ORDERED SEPARATELY)

CLASSIC WALL MOUNTED KITCHEN BRIDGE MIXER

CLASSIC WALL MOUNTED KITCHEN BRIDGE MIXER WITH CERAMIC LEVERS

CLASSIC THREE HOLE KITCHEN MIXER WITH WHITE

WHITE CERAMIC LEVER KITCHEN MONOBLOC MIXER

LB 1507 CLASSIC KITCHEN MONOBLOC MIXER