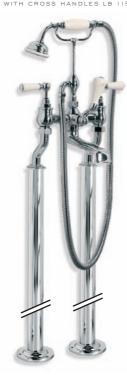

Right: WL 1517 Classic Basin Bridge Mixer with White Ceramic Levers and 9½" Spout.

Below: CL 1230 Tubular Connaught Lever Mixer with Click-up Waste.

Finishes – Silver Nickel, Chrome, Antique Gold and Satin Nickel.