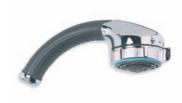

Above: LB 1771 Eight Jet Brunswick Adjustable Head with Shower Arm.

Below: GD 8800 Archipelago Thermostatic Shower Mixing Valve.

Right: GD 8810 Archipelago Thermostatic Bath and Shower Mixing Valve shown with LB 1774 8" Rose (Optional choice of Headset to be ordered separately).

LB 1771 EIGHT JET BRUNSWICK ADJUSTABLE HEAD WITH 170 MM SHOWER ARM

GD 8812 ARCHIPELAGO THERMOSTATIC BATH AND SHOWER VALVE WITH CLASSIC HANDSET (ORDER HEADSET SEPARATELY)

CLASSIC DECK MOUNTED KITCHEN BRIDGE MIXER