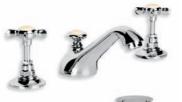

Above: CH 1224 Connaught Three Hole Basin Mixer with Handwheels and Pop-up Waste.

Left: GD 8704 Exposed Godolphin Thermostatic Valve with Riser Kit, Handset, Lever Diverter, 8" Rose and Adjustable Riser Pipe Bracket.

CH 1224 CONNAUGHT THREE HOLE BASIN MIXER WITH HANDWHEELS AND POP-UP WASTE

CH 1232

HAMPTON THREE HOLE BASIN

MIXER WITH CONNAUGHT HANDWHEELS

AND POP-UP WASTE

CH 1216 EDWARDIAN THREE HOLE BASIN MIXER WITH CONNAUGHT HANDWHEELS AND POP-UP WASTE