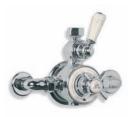

GD 8706 CONCEALED GODOLPHIN THERMOSTATIC MIXING SHOWER VALVE

GD 8712 CONCEALED GODOLPHIN THERMOSTATIC MIXING VALVE WITH CLASSIC HANDSET AND SHOWER KIT (ORDER HEADSET SEPARATELY)

ARCHIPELAGO THERMOSTATIC VALVE AND FLOW CONTROL (ORDER HEADSET SEPARATELY)