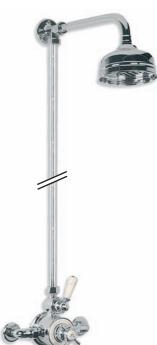

Above: CH 1224 Connaught Three Hole Basin Mixer with Handwheels and Pop-up Waste.

Left: GD 8704 Exposed Godolphin Thermostatic Valve with Riser Kit, Handset, Lever Diverter, 8" Rose and Adjustable Riser Pipe Bracket.