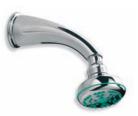

Above: LB 1771 Eight Jet Brunswick Adjustable Head with Shower Arm.

Below: GD 8800 Archipelago Thermostatic Shower Mixing Valve.

Right: GD 8810 Archipelago Thermostatic Bath and Shower Mixing Valve shown with LB 1774 8" Rose (Optional choice of Headset to be ordered separately).

LB 1771 EIGHT JET BRUNSWICK ADJUSTABLE HEAD WITH 170 MM SHOWER ARM

GD 8812 ARCHIPELAGO THERMOSTATIC BATH AND SHOWER VALVE WITH CLASSIC HANDSET (ORDER HEADSET SEPARATELY)

CLASSIC DECK MOUNTED KITCHEN BRIDGE MIXER