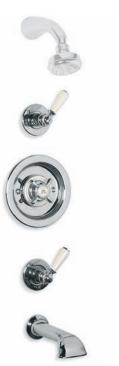

Above: CH 1224 Connaught Three Hole Basin Mixer with Handwheels and Pop-up Waste.

Left: GD 8704 Exposed Godolphin Thermostatic Valve with Riser Kit, Handset, Lever Diverter, 8" Rose and Adjustable Riser Pipe Bracket.

Right: GD 8725 Exposed Dual Control Godolphin Thermostatic Mixing Valve with Top Return Bend to Wall for Concealed Shower Outlet.

Below: GD 8711 Concealed Thermostatic Mixing Valve with Sliding Rail and Shower Kit shown with LB 2136 Handset (Optional choice of Handset to be ordered separately).

CH 1224 CONNAUGHT THREE HOLE BASIN MIXER WITH HANDWHEELS AND POP-UP WASTE

CH 1232

HAMPTON THREE HOLE BASIN

MIXER WITH CONNAUGHT HANDWHEELS

AND POP-UP WASTE

CH 1216 EDWARDIAN THREE HOLE BASIN MIXER WITH CONNAUGHT HANDWHEELS AND POP-UP WASTE