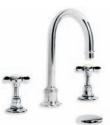

I sincerely hope some of the pleasure I received from discovering and developing these products is transferred as you use these fabulous classics of the last century.

CHRISTO LEFROY BROOKS LUCCA 2005

Above: LB 1422 Classic Basin Pillar Taps (1 Pair).

MIXER WITH POP-UP WASTE

(ALSO AVAILABLE WALL MOUNTED WL 9008)

CLICK-UP WASTE

WL 1216 EDWARDIAN WHITE LEVER THREE HOLE BASIN MIXER WITH POP-UP WASTE

LB 1422 CLASSIC BASIN PILLAR TAPS (I PAIR) ALSO AVAILABLE WITH WHITE CERAMIC LEVER HANDLES