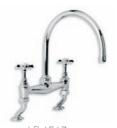

CLASSIC DECK MOUNTED KITCHEN BRIDGE MIXER WITH WHITE CERAMIC LEVERS

LB 1560 CLASSIC THREE HOLE KITCHEN MIXER

CONCEALED THERMOSTATIC SHOWER VALVE WITH MANUAL BATH FILL (OPTIONAL HEADSET TO BE ORDERED SEPARATELY)

CLASSIC WALL MOUNTED KITCHEN BRIDGE MIXER

CLASSIC WALL MOUNTED KITCHEN BRIDGE MIXER WITH CERAMIC LEVERS

CLASSIC THREE HOLE KITCHEN MIXER WITH WHITE

WHITE CERAMIC LEVER KITCHEN MONOBLOC MIXER

LB 1507 CLASSIC KITCHEN MONOBLOC MIXER