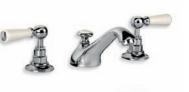

Above: CH 1224 Connaught Three Hole Basin Mixer with Handwheels and Pop-up Waste.

Left: GD 8704 Exposed Godolphin Thermostatic Valve with Riser Kit, Handset, Lever Diverter, 8" Rose and Adjustable Riser Pipe Bracket.

CH 1224 CONNAUGHT THREE HOLE BASIN MIXER WITH HANDWHEELS AND POP-UP WASTE

CH 1232

HAMPTON THREE HOLE BASIN

MIXER WITH CONNAUGHT HANDWHEELS

AND POP-UP WASTE

CH 1216 EDWARDIAN THREE HOLE BASIN MIXER WITH CONNAUGHT HANDWHEELS AND POP-UP WASTE