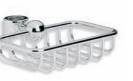

GD 8802 ARCHIPELAGO THERMOSTATIC VALVE, FLOW CONTROL, SLIDING RAIL AND SHOWER KIT (ORDER HANDSET SEPARATELY)

EDWARDIAN RISER SOAP DISH

EXPOSED THERMOSTATIC BATH SHOWER MIXER WITH RISER KIT, 8" ROSE AND ADJUSTABLE RISER PIPE BRACKET (AVAILABLE WALL OR DECK MOUNTED)