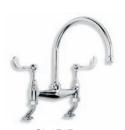

CLASSIC DECK MOUNTED KITCHEN BRIDGE MIXER WITH WHITE CERAMIC LEVERS

LB 1560 CLASSIC THREE HOLE KITCHEN MIXER

CONCEALED THERMOSTATIC SHOWER VALVE WITH MANUAL BATH FILL (OPTIONAL HEADSET TO BE ORDERED SEPARATELY)

CLASSIC WALL MOUNTED KITCHEN BRIDGE MIXER

CLASSIC WALL MOUNTED KITCHEN BRIDGE MIXER WITH CERAMIC LEVERS

CLASSIC THREE HOLE KITCHEN MIXER WITH WHITE

WHITE CERAMIC LEVER KITCHEN MONOBLOC MIXER

LB 1507 CLASSIC KITCHEN MONOBLOC MIXER