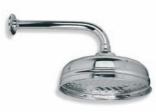

Above: LB 1771 Eight Jet Brunswick Adjustable Head with Shower Arm.

Below: GD 8800 Archipelago Thermostatic Shower Mixing Valve.

Right: GD 8810 Archipelago Thermostatic Bath and Shower Mixing Valve shown with LB 1774 8" Rose (Optional choice of Headset to be ordered separately).

LB 1772 CLASSIC 5" ROSE WITH SHORT ARM (330 MM) SUITABLE FOR CUBICLE SHOWERS (ORDER LB 1773 WITH 490 MM ARM FOR BATH SHOWERS)

LB 1777 GREEN CLEAN ANTI LIMESCALE SHOWER HEAD WITH 165 MM SHOWER ARM

GD 8810 ARCHIPELAGO THERMOSTATIC BATH AND SHOWER MIXING VALVE (OPTIONAL HEADSET TO BE ORDERED SEPARATELY)

LB 2137 CARLTON 3-FUNCTION HYDRO TURBO HAND SHOWER

LB 1774 CLASSIC 8" ROSE WITH SHORT ARM (330 MM) SUITABLE FOR CUBICLE SHOWERS (ORDER LB 1775 WITH 490 MM ARM FOR BATH SHOWERS)

LB 1779 SIX JET BRUNSWICK ADJUSTABLE HEAD WITH 170 MM SHOWER ARM