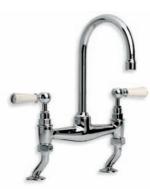

Above: CH 1224 Connaught Three Hole Basin Mixer with Handwheels and Pop-up Waste.

Left: GD 8704 Exposed Godolphin Thermostatic Valve with Riser Kit, Handset, Lever Diverter, 8" Rose and Adjustable Riser Pipe Bracket.