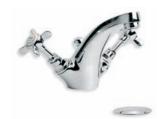

MIXER WITH WHITE CERAMIC

LEVERS

WL 1195

CLASSIC BIDET MONOBLOC WITH

WHITE LEVERS AND POP-UP WASTE

(ALSO AVAILABLE WITH CROSS HANDLES LB 1195)

LB 1189

CONNAUGHT BASIN MONOBLOC

WITH CLASSIC HAND WHEELS

AND POP-UP WASTE

WL 1461
CLASSIC BIDET THREE HOLE WITH WHITE
LEVERS, ASCENDING SPRAY AND POP-UP WASTE
(ALSO AVAILABLE WITH CROSS HANDLES LB 1461)

LB IIO7
CLASSIC DECK MOUNTED
BATH FILLER (ALSO AVAILABLE
AS WALL MOUNTED LB II51)