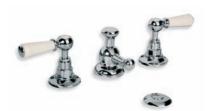

Facing Page Opposite: WL 1220 Three Hole Basin Mixer with White Levers and Pop-up Waste.

Right: LB 1230 Classic Tubular Three Hole Basin Mixer with Click-up Waste. Also available WL 1230 with White Levers.

Below: WL 1228 Three Hole Basin Mixer with White Ceramic Levers, Mackintosh Spout and Pop-up Waste.

Finishes – Silver Nickel, Chrome, Antique Gold and Satin Nickel.

Above: LB 1216 Edwardian Three Hole Basin Mixer with Pop-up Waste.