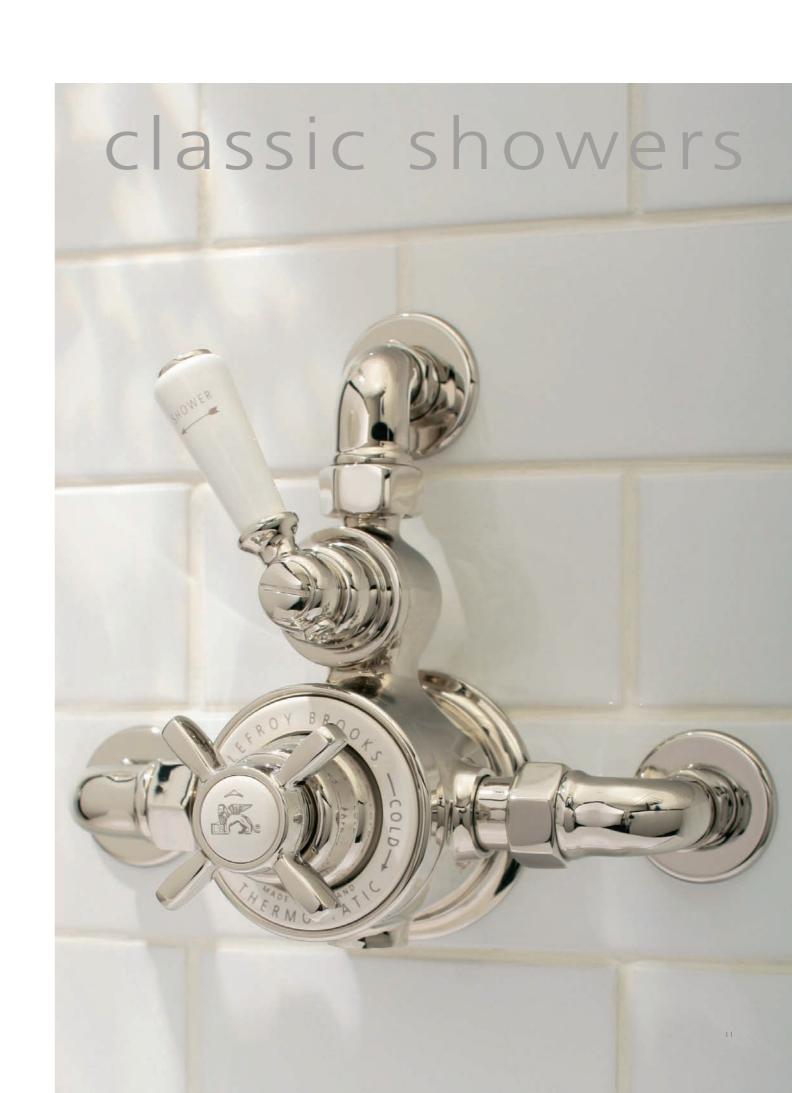

Above: CH 1224 Connaught Three Hole Basin Mixer with Handwheels and Pop-up Waste.

Left: GD 8704 Exposed Godolphin Thermostatic Valve with Riser Kit, Handset, Lever Diverter, 8" Rose and Adjustable Riser Pipe Bracket.