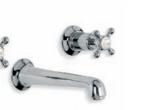

Above: CH 1224 Connaught Three Hole Basin Mixer with Handwheels and Pop-up Waste.

Left: GD 8704 Exposed Godolphin Thermostatic Valve with Riser Kit, Handset, Lever Diverter, 8" Rose and Adjustable Riser Pipe Bracket.