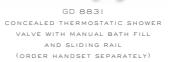

CONCEALED THERMOSTATIC MIXING VALVE WITH SLIDING RAIL AND SHOWER KIT (ORDER HANDSET SEPARATELY)

GD 8701 EXPOSED GODOLPHIN THERMOSTATIC VALVE WITH RISER, 5" APRON ROSE AND ADJUSTABLE RISER PIPE BRACKET (ALSO AVAILABLE GD 8702 WITH 8" ROSE)