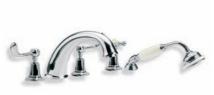

Right: LB 1250 Classic Four Hole Bath Set with Diverter and Pull-out Hand Shower.

Top Left: LB 1107 Classic Deck Mounted Bath Filler.

Top Right: LB 1450 Long Nose Bath Pillar Taps (1 Pair).

Above: LB 1152 Classic Concealed Wall Mounted Bath Filler.