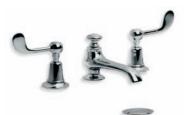

LB 1280

HAMPTON FIVE HOLE BATH SET WITH

DIVERTER AND PULL-OUT HAND SHOWER

(ALSO AVAILABLE WITH LEVER HANDLES WL 1280)

WL 1232

HAMPTON THREE HOLE BASIN MIXER WITH

WHITE LEVERS AND POP-UP WASTE

(ALSO AVAILABLE WITH CROSS HANDLES LB 1232)