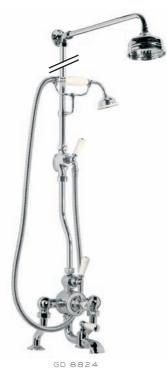

GD 8725 EXPOSED DUAL CONTROL GODOLPHIN THERMOSTATIC MIXING VALVE WITH TOP RETURN BEND TO WALL FOR SHOWER OUTLET

EXPOSED THERMOSTATIC BATH AND SHOWER VALVE WITH CRADLE AND CLASSIC HANDSET (AVAILABLE WALL OR DECK MOUNTED)