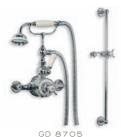

CONCEALED THERMOSTATIC MIXING VALVE WITH SLIDING RAIL AND SHOWER KIT (ORDER HANDSET SEPARATELY)

GD 8701 EXPOSED GODOLPHIN THERMOSTATIC VALVE WITH RISER, 5" APRON ROSE AND ADJUSTABLE RISER PIPE BRACKET (ALSO AVAILABLE GD 8702 WITH 8" ROSE)