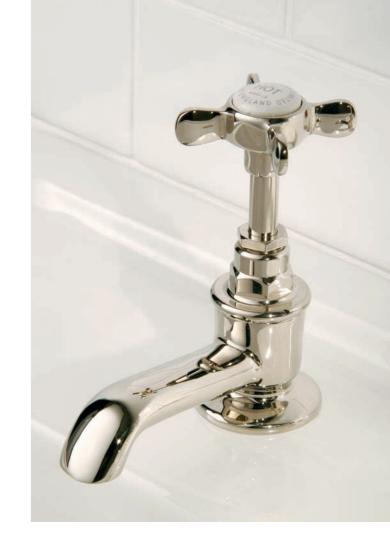

LB 1135 CLASSIC CLOAKROOM SHORT NOSE PILLAR TAPS (I PAIR)

WL 1230 TUBULAR WHITE LEVER THREE HOLE BASIN MIXER WITH CLICK-UP WASTE

WL 1220 CLASSIC WHITE LEVER THREE HOLE BASIN MIXER WITH POP-UP WASTE

LB 1216 EDWARDIAN THREE HOLE BASIN