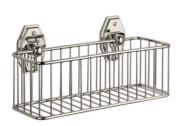

### INDEX

MK 4656 MACKINTOSH ROBE HOOK

MACKINTOSH PAPER HOLDER

MK 4654 MACKINTOSH CERAMIC MUG HOLDER

MK 4652 MACKINTOSH CERAMIC SOAP DISH

MK 4653 MACKINTOSH SHOWER SOAP DISH

MK 4673 MACKINTOSH BOTTLE RACK

MK 4666 MACKINTOSH BLACK GLASS SHELF