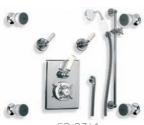

Above: CH 1224 Connaught Three Hole Basin Mixer with Handwheels and Pop-up Waste.

Left: GD 8704 Exposed Godolphin Thermostatic Valve with Riser Kit, Handset, Lever Diverter, 8" Rose and Adjustable Riser Pipe Bracket.

Right: GD 8725 Exposed Dual Control Godolphin Thermostatic Mixing Valve with Top Return Bend to Wall for Concealed Shower Outlet.

Below: GD 8711 Concealed Thermostatic Mixing Valve with Sliding Rail and Shower Kit shown with LB 2136 Handset (Optional choice of Handset to be ordered separately).