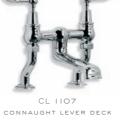

Right: WL 1517 Classic Basin Bridge Mixer with White Ceramic Levers and 9½" Spout.

Below: CL 1230 Tubular Connaught Lever Mixer with Click-up Waste.

Finishes – Silver Nickel, Chrome, Antique Gold and Satin Nickel.

WITH CLASSIC HAND WHEELS

AND POP-UP WASTE

WL 1461
CLASSIC BIDET THREE HOLE WITH WHITE
LEVERS, ASCENDING SPRAY AND POP-UP WASTE
(ALSO AVAILABLE WITH CROSS HANDLES LB 1461)

LB IIO7
CLASSIC DECK MOUNTED
BATH FILLER (ALSO AVAILABLE
AS WALL MOUNTED LB II51)