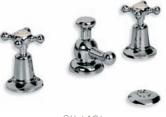

Finishes – Silver Nickel, Chrome, Antique Gold and Satin Nickel.

LB 1220 CLASSIC THREE HOLE BASIN MIXER WITH POP-UP WASTE

WL 1228 MACKINTOSH WHITE LEVER THREE HOLE BASIN MIXER WITH POP-UP WASTE

WL 1224 CONNAUGHT THREE HOLE BASIN MIXER WITH WHITE LEVERS AND POP-UP WASTE (ALSO AVAILABLE WITH CROSSHEAD HANDLES LB 1224)

LB 1135 CLASSIC CLOAKROOM SHORT NOSE PILLAR TAPS (I PAIR)

WL 1230 TUBULAR WHITE LEVER THREE HOLE BASIN MIXER WITH CLICK-UP WASTE

WL 1220 CLASSIC WHITE LEVER THREE HOLE BASIN MIXER WITH POP-UP WASTE

LB 1216 EDWARDIAN THREE HOLE BASIN