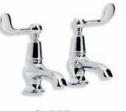

LB 1135 CLASSIC CLOAKROOM SHORT NOSE PILLAR TAPS (I PAIR)

WL 1230 TUBULAR WHITE LEVER THREE HOLE BASIN MIXER WITH CLICK-UP WASTE

WL 1220 CLASSIC WHITE LEVER THREE HOLE BASIN MIXER WITH POP-UP WASTE

LB 1216 EDWARDIAN THREE HOLE BASIN

MIXER WITH POP-UP WASTE

(ALSO AVAILABLE WALL MOUNTED WL 9008)

CLICK-UP WASTE

WL 1216 EDWARDIAN WHITE LEVER THREE HOLE BASIN MIXER WITH POP-UP WASTE

LB 1422 CLASSIC BASIN PILLAR TAPS (I PAIR) ALSO AVAILABLE WITH WHITE CERAMIC LEVER HANDLES