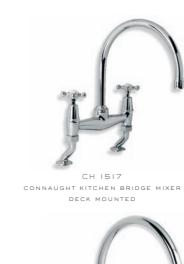

CONNAUGHT KITCHEN BRIDGE MIXER WALL MOUNTED

CH 1590 CONNAUGHT KITCHEN BIBCOCK AND PILLAR TAPS (I PAIR)

CL 1224 CONNAUGHT LEVER THREE HOLE BASIN MIXER WITH POP-UP WASTE

TUBULAR CONNAUGHT LEVER MIXER WITH CLICK-UP WASTE

CL 1518 CONNAUGHT LEVER WALL MOUNTED KITCHEN BRIDGE MIXER

CL 1701

CONNAUGHT LEVER BATH SHOWER MIXER

WITH RISER KIT, LEVER DIVERTER, HAND

SHOWER AND 8" ROSE (ALSO AVAILABLE

CL 1700 WITH 5" ROSE)

CL 1560 THREE HOLE KITCHEN MIXER WITH CONNAUGHT LEVERS