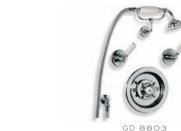

Above: LB 1771 Eight Jet Brunswick Adjustable Head with Shower Arm.

Below: GD 8800 Archipelago Thermostatic Shower Mixing Valve.

Right: GD 8810 Archipelago Thermostatic Bath and Shower Mixing Valve shown with LB 1774 8" Rose (Optional choice of Headset to be ordered separately).