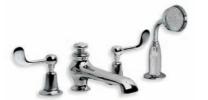

Right: LB 1250 Classic Four Hole Bath Set with Diverter and Pull-out Hand Shower.

Top Left: LB 1107 Classic Deck Mounted Bath Filler.

Top Right: LB 1450 Long Nose Bath Pillar Taps (1 Pair).

Above: LB 1152 Classic Concealed Wall Mounted Bath Filler.

WL 1250
CLASSIC WHITE LEVER
FOUR HOLE BATH SET WITH DIVERTER
AND PULL-OUT SHOWER

LB 1250
CLASSIC FOUR HOLE BATH
SET WITH DIVERTER
AND PULL-OUT SHOWER

WL 8054
CLASSIC WHITE LEVER
BATH PILLAR TAPS
(I PAIR)