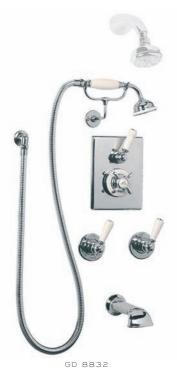

LB 1772 CLASSIC 5" ROSE WITH SHORT ARM (330 MM) SUITABLE FOR CUBICLE SHOWERS (ORDER LB 1773 WITH 490 MM ARM FOR BATH SHOWERS)

LB 1777 GREEN CLEAN ANTI LIMESCALE SHOWER HEAD WITH 165 MM SHOWER ARM

GD 8810 ARCHIPELAGO THERMOSTATIC BATH AND SHOWER MIXING VALVE (OPTIONAL HEADSET TO BE ORDERED SEPARATELY)

LB 2137 CARLTON 3-FUNCTION HYDRO TURBO HAND SHOWER

LB 1774 CLASSIC 8" ROSE WITH SHORT ARM (330 MM) SUITABLE FOR CUBICLE SHOWERS (ORDER LB 1775 WITH 490 MM ARM FOR BATH SHOWERS)

LB 1779 SIX JET BRUNSWICK ADJUSTABLE HEAD WITH 170 MM SHOWER ARM