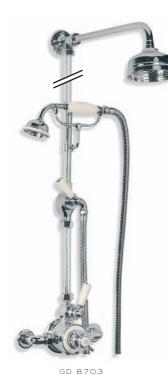

Above: CH 1224 Connaught Three Hole Basin Mixer with Handwheels and Pop-up Waste.

Left: GD 8704 Exposed Godolphin Thermostatic Valve with Riser Kit, Handset, Lever Diverter, 8" Rose and Adjustable Riser Pipe Bracket.

Right: GD 8725 Exposed Dual Control Godolphin Thermostatic Mixing Valve with Top Return Bend to Wall for Concealed Shower Outlet.

Below: GD 8711 Concealed Thermostatic Mixing Valve with Sliding Rail and Shower Kit shown with LB 2136 Handset (Optional choice of Handset to be ordered separately).

GD 8725 EXPOSED DUAL CONTROL GODOLPHIN THERMOSTATIC MIXING VALVE WITH TOP RETURN BEND TO WALL FOR SHOWER OUTLET

EXPOSED THERMOSTATIC BATH AND SHOWER VALVE WITH CRADLE AND CLASSIC HANDSET (AVAILABLE WALL OR DECK MOUNTED)