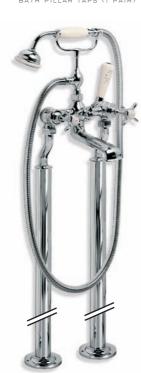

MIXER WITH POP-UP WASTE

(ALSO AVAILABLE WALL MOUNTED WL 9008)

CLICK-UP WASTE

WL 1216 EDWARDIAN WHITE LEVER THREE HOLE BASIN MIXER WITH POP-UP WASTE

LB 1422 CLASSIC BASIN PILLAR TAPS (I PAIR) ALSO AVAILABLE WITH WHITE CERAMIC LEVER HANDLES