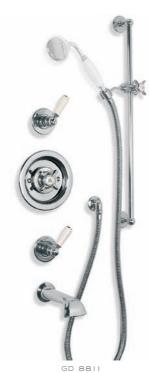

Right: GD 8725 Exposed Dual Control Godolphin Thermostatic Mixing Valve with Top Return Bend to Wall for Concealed Shower Outlet.

Below: GD 8711 Concealed Thermostatic Mixing Valve with Sliding Rail and Shower Kit shown with LB 2136 Handset (Optional choice of Handset to be ordered separately).

CONCEALED THERMOSTATIC MIXING VALVE WITH SLIDING RAIL AND SHOWER KIT (ORDER HANDSET SEPARATELY)

GD 8701 EXPOSED GODOLPHIN THERMOSTATIC VALVE WITH RISER, 5" APRON ROSE AND ADJUSTABLE RISER PIPE BRACKET (ALSO AVAILABLE GD 8702 WITH 8" ROSE)