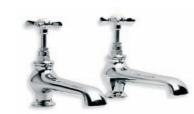

Below: LB 1195 Classic Bidet Monobloc with Pop-up Waste. Also available LB 1185 Classic Basin Monobloc with Pop-up Waste and WL 1185 Basin Monobloc with White Ceramic Levers.

Above: WL 8030 Classic White Ceramic Lever Basin Pillar Taps with Long Nose (1 Pair).