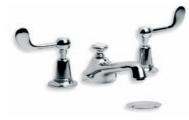

Facing Page Opposite: WL 1220 Three Hole Basin Mixer with White Levers and Pop-up Waste.

Right: LB 1230 Classic Tubular Three Hole Basin Mixer with Click-up Waste. Also available WL 1230 with White Levers.