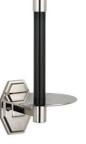

MACKINTOSH SPARE PAPER HOLDER

MK 4657 MACKINTOSH 12" TOWEL RAIL

MK 4663 MACKINTOSH WALL MOUNTED BRUSH & POT

MK 4658 MACKINTOSH 18" TOWEL RAIL

MK 4680 MACKINTOSH SINGLE SIDED SHOWER DOOR HANDLE

MK 4659 MACKINTOSH 24" TOWEL RAIL