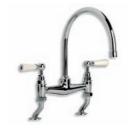

CLASSIC DECK MOUNTED KITCHEN BRIDGE MIXER WITH WHITE CERAMIC LEVERS

LB 1560 CLASSIC THREE HOLE KITCHEN MIXER

CONCEALED THERMOSTATIC SHOWER VALVE WITH MANUAL BATH FILL (OPTIONAL HEADSET TO BE ORDERED SEPARATELY)

CLASSIC WALL MOUNTED KITCHEN BRIDGE MIXER

CLASSIC WALL MOUNTED KITCHEN BRIDGE MIXER WITH CERAMIC LEVERS

CLASSIC THREE HOLE KITCHEN MIXER WITH WHITE

WHITE CERAMIC LEVER KITCHEN MONOBLOC MIXER

LB 1507 CLASSIC KITCHEN MONOBLOC MIXER