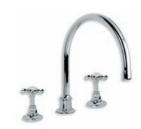

LB 1212 CLASSIC WALL MOUNTED THREE HOLE BASIN MIXER

WL 8022 CLASSIC WHITE LEVER BASIN PILLAR TAPS (I PAIR)

WL 9007 CLASSIC BASIN BRIDGE MIXER WITH WHITE LEVERS AND 6.5" SPOUT

TUBULAR THREE HOLE BASIN MIXER WITH

WL 8030 CLASSIC WHITE LEVER BASIN PILLAR TAPS WITH LONG NOSE (I PAIR)

CLASSIC WALL BASIN BRIDGE MIXER WITH WHITE LEVERS AND 9.5" SPOUT (ALSO AVAILABLE DECK MOUNTED WL 1517)

LB 1185

CLASSIC BASIN MONOBLOC