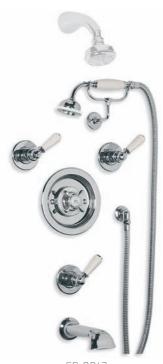

Above: CH 1224 Connaught Three Hole Basin Mixer with Handwheels and Pop-up Waste.

Left: GD 8704 Exposed Godolphin Thermostatic Valve with Riser Kit, Handset, Lever Diverter, 8" Rose and Adjustable Riser Pipe Bracket.

Right: GD 8725 Exposed Dual Control Godolphin Thermostatic Mixing Valve with Top Return Bend to Wall for Concealed Shower Outlet.

Below: GD 8711 Concealed Thermostatic Mixing Valve with Sliding Rail and Shower Kit shown with LB 2136 Handset (Optional choice of Handset to be ordered separately).

Above: LB 1771 Eight Jet Brunswick Adjustable Head with Shower Arm.

Below: GD 8800 Archipelago Thermostatic Shower Mixing Valve.

Right: GD 8810 Archipelago Thermostatic Bath and Shower Mixing Valve shown with LB 1774 8" Rose (Optional choice of Headset to be ordered separately).

Left: GD 8823 Exposed Thermostatic Bath and Shower Valve with Cradle and Classic Handset. Available Wall or Deck Mounted.

Right: LB 4960 Edwardian Over Bath Rack with Mirror shown with LB 8624 Classic Single Ended Bath.