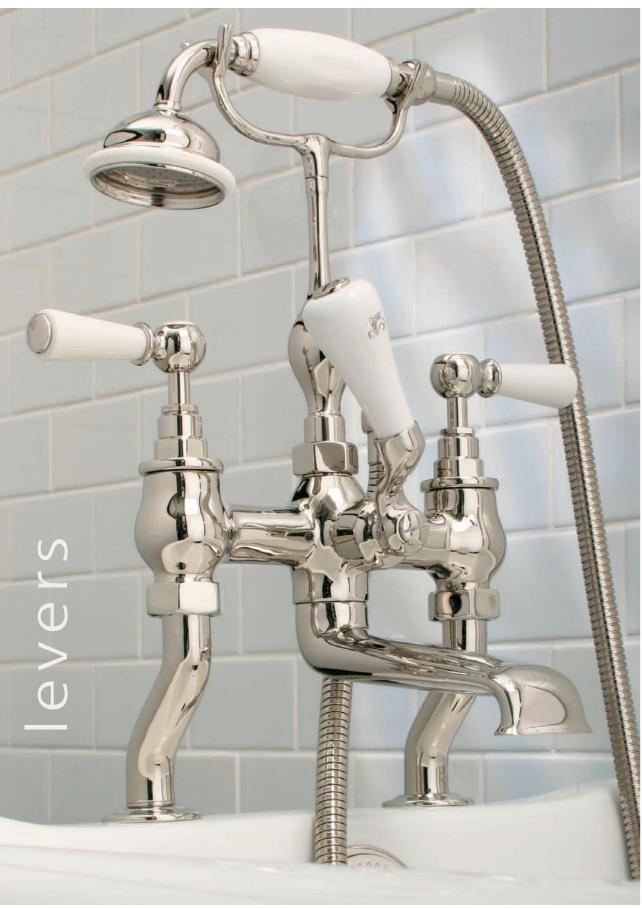

LB 1450 CLASSIC LONG NOSE BATH PILLAR TAPS (I PAIR)

WL 1152
CLASSIC WHITE LEVER CONCEALED
WALL BATH FILLER (ALSO AVAILABLE
WITH CROSS HANDLES LB 1152)

LB 1144

CLASSIC BATH SHOWER MIXER WITH

STANDPIPES (ALSO AVAILABLE LB 1145

WITH ADJUSTABLE STANDPIPES FOR

MOUNTING UNDER BATH RIM)

WL 1144

CLASSIC WHITE LEVER BATH SHOWER
MIXER WITH STANDPIPES (ALSO
AVAILABLE WL 1145 ADJUSTABLE
FOR MOUNTING UNDER BATH RIM)

LB 1154
CLASSIC BATH PILLAR
TAPS (I PAIR)