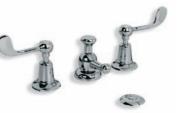

Finishes – Silver Nickel, Chrome, Antique Gold and Satin Nickel.

LB 1220 CLASSIC THREE HOLE BASIN MIXER WITH POP-UP WASTE

WL 1228 MACKINTOSH WHITE LEVER THREE HOLE BASIN MIXER WITH POP-UP WASTE

WL 1224 CONNAUGHT THREE HOLE BASIN MIXER WITH WHITE LEVERS AND POP-UP WASTE (ALSO AVAILABLE WITH CROSSHEAD HANDLES LB 1224)

LB 1135 CLASSIC CLOAKROOM SHORT NOSE PILLAR TAPS (I PAIR)

WL 1230 TUBULAR WHITE LEVER THREE HOLE BASIN MIXER WITH CLICK-UP WASTE

WL 1220 CLASSIC WHITE LEVER THREE HOLE BASIN MIXER WITH POP-UP WASTE

LB 1216 EDWARDIAN THREE HOLE BASIN