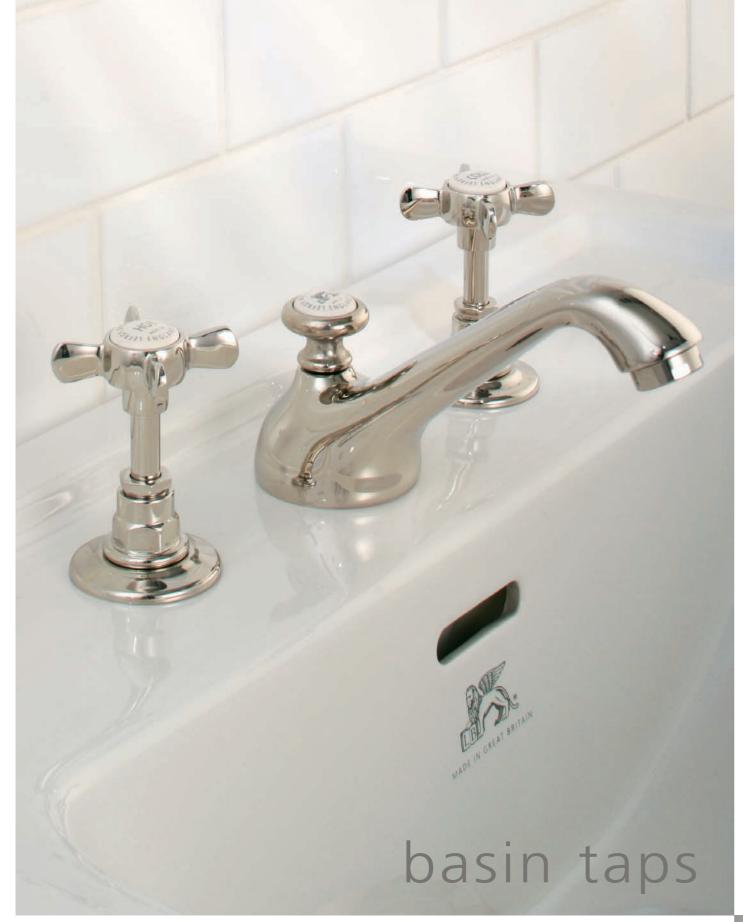

Facing Page Opposite: WL 1220 Three Hole Basin Mixer with White Levers and Pop-up Waste.

Right: LB 1230 Classic Tubular Three Hole Basin Mixer with Click-up Waste. Also available WL 1230 with White Levers.