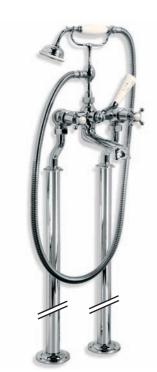

CLASSIC BATH SHOWER MIXER
WITH RISER KIT, LEVER DIVERTER,
HAND SHOWER AND 8" ROSE
(ALSO AVAILABLE LB 1700 WITH 5" ROSE)

WL 1701

CLASSIC WHITE LEVER BATH SHOWER

MIXER WITH RISER KIT, LEVER DIVERTER,

HAND SHOWER AND 8" ROSE

(ALSO AVAILABLE WL 1700 WITH 5" ROSE)

GD 8700 EXPOSED DUAL CONTROL GODOLPHIN THERMOSTATIC MIXING VALVE

EXPOSED GODOLPHIN THERMOSTATIC VALVE WITH CRADLE, SLIDING RAIL AND CLASSIC HANDSET (ALSO AVAILABLE GD 8720 WITH OUT CRADLE AND WITH OPTIONAL HANDSET)