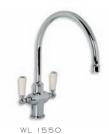

CLASSIC DECK MOUNTED KITCHEN BRIDGE MIXER WITH WHITE CERAMIC LEVERS

LB 1560 CLASSIC THREE HOLE KITCHEN MIXER

CONCEALED THERMOSTATIC SHOWER VALVE WITH MANUAL BATH FILL (OPTIONAL HEADSET TO BE ORDERED SEPARATELY)