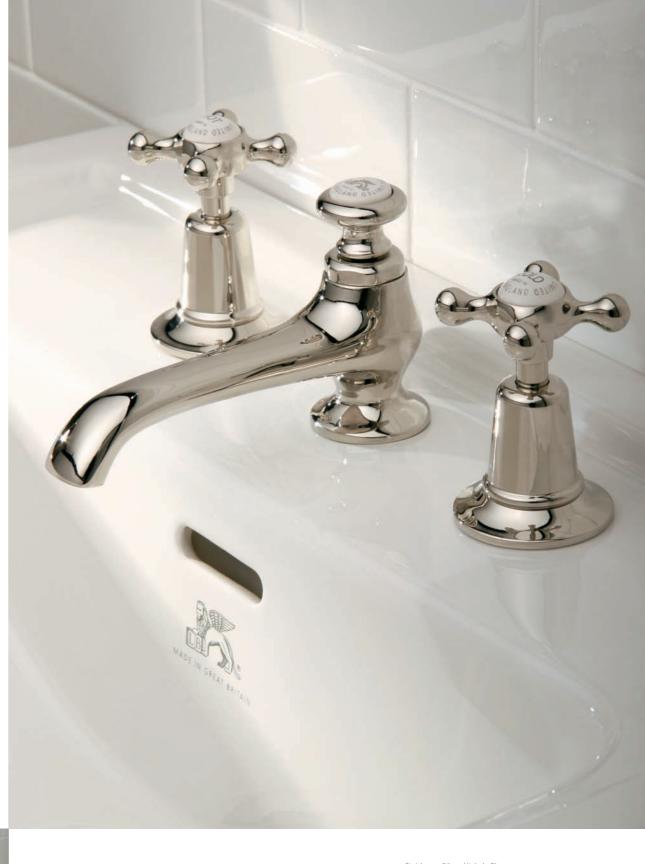

Pop-up Waste.



Right: LB 1230 Classic Tubular Three Hole Basin Mixer with Click-up Waste. Also available WL 1230 with White Levers.

Below: WL 1228 Three Hole Basin Mixer with White Ceramic Levers, Mackintosh Spout and Pop-up Waste.

Finishes – Silver Nickel, Chrome, Antique Gold and Satin Nickel.

Above: LB 1216 Edwardian Three Hole Basin Mixer with Pop-up Waste.





Below: LB 1195 Classic Bidet Monobloc with Pop-up Waste. Also available LB 1185 Classic Basin Monobloc with Pop-up Waste and WL 1185 Basin Monobloc with White Ceramic Levers.



Above: WL 8030 Classic White Ceramic Lever Basin Pillar Taps with Long Nose (1 Pair).



Right: WL 1517 Classic Basin Bridge Mixer with White Ceramic Levers and 9½" Spout.









Below: CL 1230 Tubular Connaught Lever Mixer with Click-up Waste.



Finishes – Silver Nickel, Chrome, Antique Gold and Satin Nickel.

Above: CH 1224 Connaught Three Hole Basin Mixer with Handwheels and Pop-up Waste.



Left: GD 8704 Exposed Godolphin Thermostatic Valve with Riser Kit, Handset, Lever Diverter, 8" Rose and Adjustable Riser Pipe Bracket.

Right: GD 8725 Exposed Dual Control Godolphin Thermostatic Mixing Valve with Top Return Bend to Wall for Concealed Shower Outlet.



Below: GD 8711 Concealed Thermostatic Mixing Valve with Sliding Rail and Shower Kit shown with LB 2136 Handset (Optional choice of Handset to be ordered separately).





Above: LB 1771 Eight Jet Brunswick Adjustable Head with Shower Arm.

Below: GD 8800 Archipelago Thermostatic Shower Mixing Valve.



Right: GD 8810 Archipelago Thermostatic Bath and Shower Mixing Valve shown