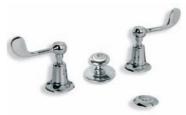

Facing Page Opposite: WL 1220 Three Hole Basin Mixer with White Levers and Pop-up Waste.

Right: LB 1230 Classic Tubular Three Hole Basin Mixer with Click-up Waste. Also available WL 1230 with White Levers.

Below: WL 1228 Three Hole Basin Mixer with White Ceramic Levers, Mackintosh Spout and Pop-up Waste.

Finishes – Silver Nickel, Chrome, Antique Gold and Satin Nickel.

Above: LB 1216 Edwardian Three Hole Basin Mixer with Pop-up Waste.