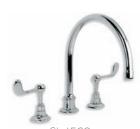

CLASSIC WALL MOUNTED KITCHEN BRIDGE MIXER

CLASSIC WALL MOUNTED KITCHEN BRIDGE MIXER WITH CERAMIC LEVERS

CLASSIC THREE HOLE KITCHEN MIXER WITH WHITE

WHITE CERAMIC LEVER KITCHEN MONOBLOC MIXER

LB 1507 CLASSIC KITCHEN MONOBLOC MIXER

WL 1590 WHITE CERAMIC LEVER KITCHEN BIBCOCK AND PILLARS (I PAIR) (ALSO AVAILABLE WITH HANDWHEELS LB 1590)

CONCEALED THERMOSTATIC BATH AND SHOWER VALVE WITH CLASSIC HANDSET (OPTIONAL HEADSET TO BE ORDERED SEPARATELY)