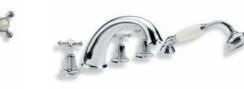

Right: LB 1250 Classic Four Hole Bath Set with Diverter and Pull-out Hand Shower.

Top Left: LB 1107 Classic Deck Mounted Bath Filler.

Top Right: LB 1450 Long Nose Bath Pillar Taps (1 Pair).

Above: LB 1152 Classic Concealed Wall Mounted Bath Filler.