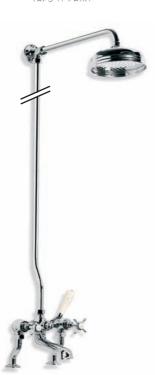

Above: CH 1224 Connaught Three Hole Basin Mixer with Handwheels and Pop-up Waste.

Left: GD 8704 Exposed Godolphin Thermostatic Valve with Riser Kit, Handset, Lever Diverter, 8" Rose and Adjustable Riser Pipe Bracket.

(ALSO AVAILABLE WL 1700 WITH 5" ROSE)

GD 8700 EXPOSED DUAL CONTROL GODOLPHIN THERMOSTATIC MIXING VALVE

EXPOSED GODOLPHIN THERMOSTATIC VALVE WITH CRADLE, SLIDING RAIL AND CLASSIC HANDSET (ALSO AVAILABLE GD 8720 WITH OUT CRADLE AND WITH OPTIONAL HANDSET)