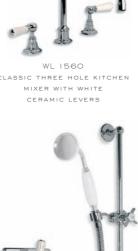

CLASSIC DECK MOUNTED KITCHEN BRIDGE MIXER WITH WHITE CERAMIC LEVERS

LB 1560 CLASSIC THREE HOLE KITCHEN MIXER

CONCEALED THERMOSTATIC SHOWER VALVE WITH MANUAL BATH FILL (OPTIONAL HEADSET TO BE ORDERED SEPARATELY)