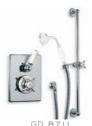

Right: GD 8725 Exposed Dual Control Godolphin Thermostatic Mixing Valve with Top Return Bend to Wall for Concealed Shower Outlet.

Below: GD 8711 Concealed Thermostatic Mixing Valve with Sliding Rail and Shower Kit shown with LB 2136 Handset (Optional choice of Handset to be ordered separately).