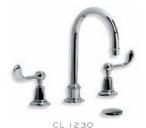

Right: WL 1517 Classic Basin Bridge Mixer with White Ceramic Levers and 9½" Spout.

Below: CL 1230 Tubular Connaught Lever Mixer with Click-up Waste.

Finishes – Silver Nickel, Chrome, Antique Gold and Satin Nickel.