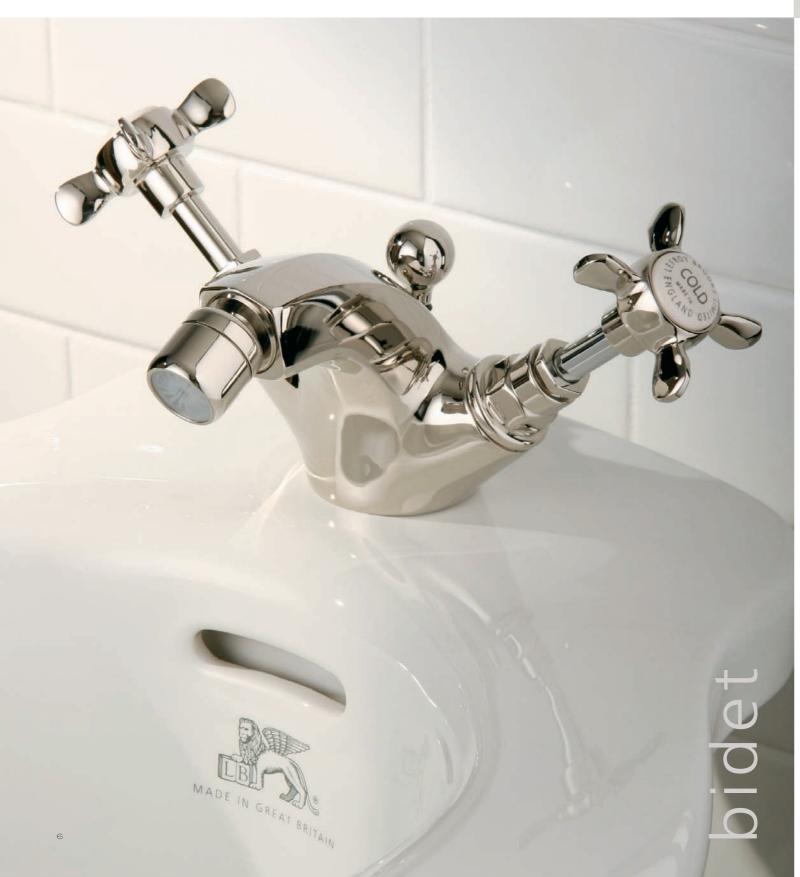

Below: LB 1195 Classic Bidet Monobloc with Pop-up Waste. Also available LB 1185 Classic Basin Monobloc with Pop-up Waste and WL 1185 Basin Monobloc with White Ceramic Levers.

Above: WL 8030 Classic White Ceramic Lever Basin Pillar Taps with Long Nose (1 Pair).