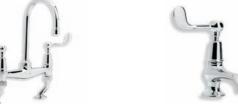

LB 1771 EIGHT JET BRUNSWICK ADJUSTABLE HEAD WITH 170 MM SHOWER ARM

GD 8812 ARCHIPELAGO THERMOSTATIC BATH AND SHOWER VALVE WITH CLASSIC HANDSET (ORDER HEADSET SEPARATELY)

CLASSIC DECK MOUNTED KITCHEN BRIDGE MIXER

CLASSIC DECK MOUNTED KITCHEN BRIDGE MIXER WITH WHITE CERAMIC LEVERS

LB 1560 CLASSIC THREE HOLE KITCHEN MIXER

CONCEALED THERMOSTATIC SHOWER VALVE WITH MANUAL BATH FILL (OPTIONAL HEADSET TO BE ORDERED SEPARATELY)