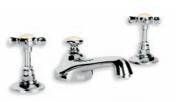

Finishes – Silver Nickel, Chrome, Antique Gold and Satin Nickel.

LB 1220 CLASSIC THREE HOLE BASIN MIXER WITH POP-UP WASTE

WL 1228 MACKINTOSH WHITE LEVER THREE HOLE BASIN MIXER WITH POP-UP WASTE

WL 1224 CONNAUGHT THREE HOLE BASIN MIXER WITH WHITE LEVERS AND POP-UP WASTE (ALSO AVAILABLE WITH CROSSHEAD HANDLES LB 1224)

LB 1135 CLASSIC CLOAKROOM SHORT NOSE PILLAR TAPS (I PAIR)

WL 1230 TUBULAR WHITE LEVER THREE HOLE BASIN MIXER WITH CLICK-UP WASTE

WL 1220 CLASSIC WHITE LEVER THREE HOLE BASIN MIXER WITH POP-UP WASTE

LB 1216 EDWARDIAN THREE HOLE BASIN