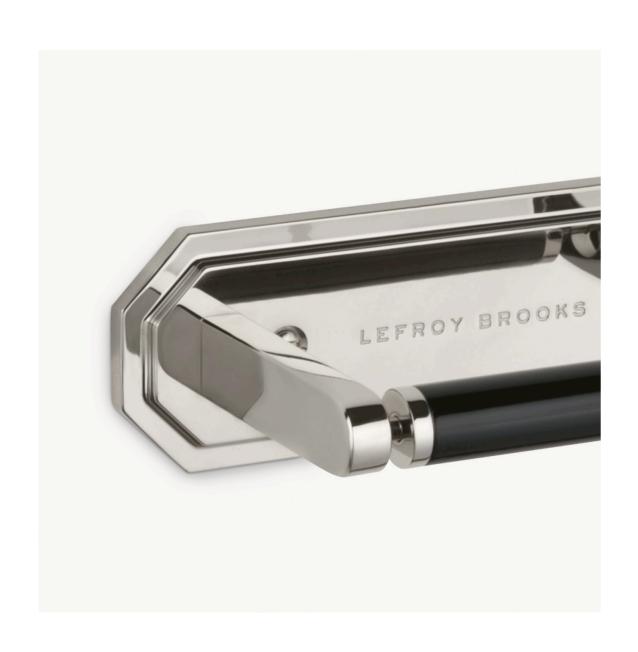

### INDEX

MK 4656 MACKINTOSH ROBE HOOK

MACKINTOSH PAPER HOLDER

MK 4654 MACKINTOSH CERAMIC MUG HOLDER

MK 4652 MACKINTOSH CERAMIC SOAP DISH

MK 4653 MACKINTOSH SHOWER SOAP DISH

MK 4673 MACKINTOSH BOTTLE RACK

MK 4666 MACKINTOSH BLACK GLASS SHELF