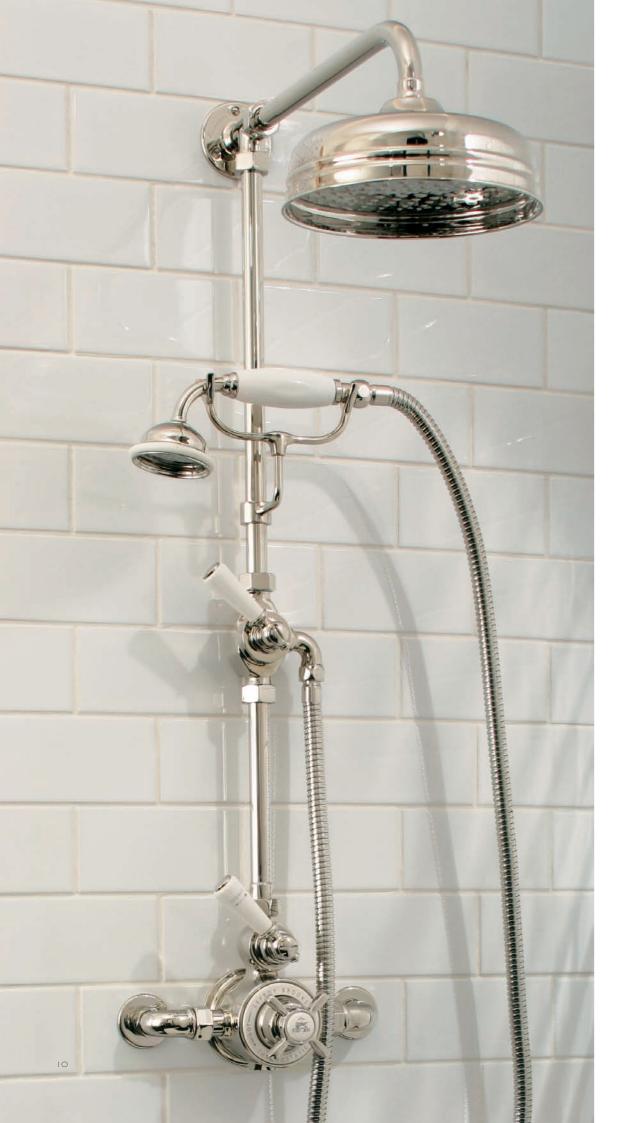

Above: CH 1224 Connaught Three Hole Basin Mixer with Handwheels and Pop-up Waste.

Left: GD 8704 Exposed Godolphin Thermostatic Valve with Riser Kit, Handset, Lever Diverter, 8" Rose and Adjustable Riser Pipe Bracket.

Right: GD 8725 Exposed Dual Control Godolphin Thermostatic Mixing Valve with Top Return Bend to Wall for Concealed Shower Outlet.

Below: GD 8711 Concealed Thermostatic Mixing Valve with Sliding Rail and Shower Kit shown with LB 2136 Handset (Optional choice of Handset to be ordered separately).

Above: LB 1771 Eight Jet Brunswick Adjustable Head with Shower Arm.

Below: GD 8800 Archipelago Thermostatic Shower Mixing Valve.

Right: GD 8810 Archipelago Thermostatic Bath and Shower Mixing Valve shown with LB 1774 8" Rose (Optional choice of Headset to be ordered separately).