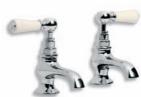

Below: LB 1195 Classic Bidet Monobloc with Pop-up Waste. Also available LB 1185 Classic Basin Monobloc with Pop-up Waste and WL 1185 Basin Monobloc with White Ceramic Levers.

Above: WL 8030 Classic White Ceramic Lever Basin Pillar Taps with Long Nose (1 Pair).

WL 8030 CLASSIC WHITE LEVER BASIN PILLAR TAPS WITH LONG NOSE (I PAIR)

CLASSIC WALL BASIN BRIDGE MIXER WITH WHITE LEVERS AND 9.5" SPOUT (ALSO AVAILABLE DECK MOUNTED WL 1517)

LB 1185

CLASSIC BASIN MONOBLOC

WITH POP-UP WASTE

(ALSO AVAILABLE WITH WHITE LEVERS WL 1185)

LB 1199

CONNAUGHT BIDET MONOBLOC

WITH CLASSIC HAND WHEELS

AND POP-UP WASTE

WL II5I

CLASSIC WHITE LEVER WALL