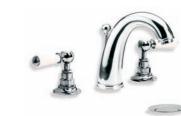

Right: WL 1517 Classic Basin Bridge Mixer with White Ceramic Levers and 9½" Spout.

Below: CL 1230 Tubular Connaught Lever Mixer with Click-up Waste.

Finishes – Silver Nickel, Chrome, Antique Gold and Satin Nickel.