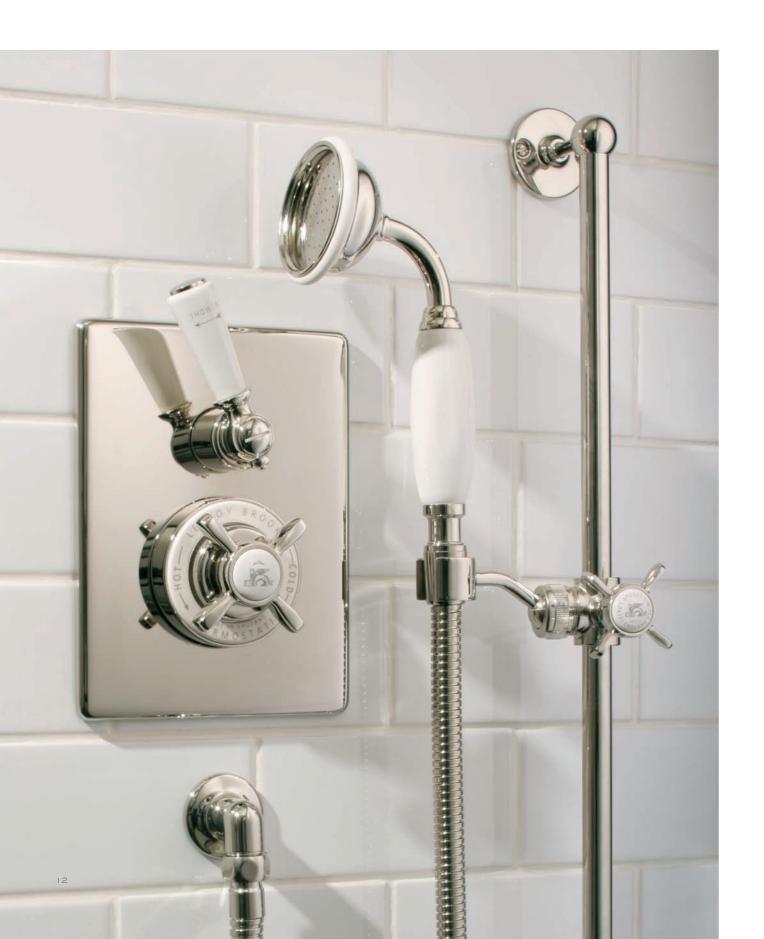

Right: GD 8725 Exposed Dual Control Godolphin Thermostatic Mixing Valve with Top Return Bend to Wall for Concealed Shower Outlet.

Below: GD 8711 Concealed Thermostatic Mixing Valve with Sliding Rail and Shower Kit shown with LB 2136 Handset (Optional choice of Handset to be ordered separately).

Above: LB 1771 Eight Jet Brunswick Adjustable Head with Shower Arm.

Below: GD 8800 Archipelago Thermostatic Shower Mixing Valve.

Right: GD 8810 Archipelago Thermostatic Bath and Shower Mixing Valve shown with LB 1774 8" Rose (Optional choice of Headset to be ordered separately).