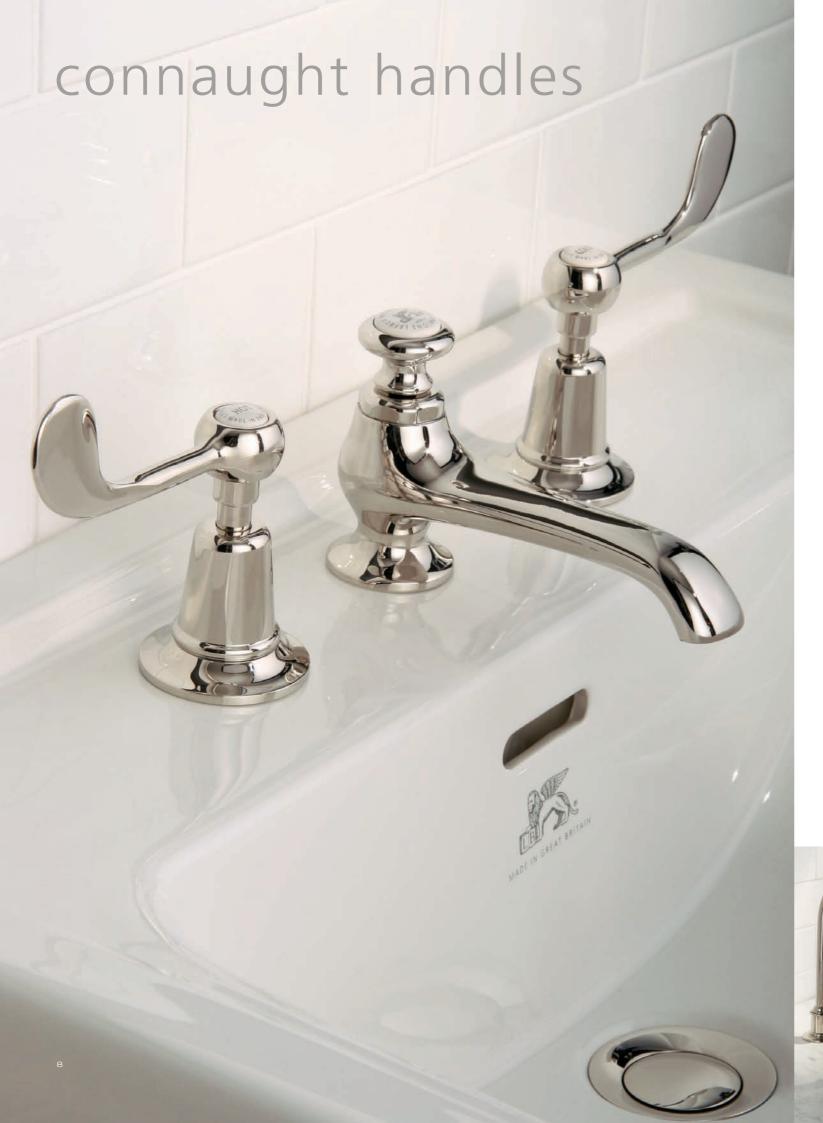

Above: CH 1224 Connaught Three Hole Basin Mixer with Handwheels and Pop-up Waste.

Left: GD 8704 Exposed Godolphin Thermostatic Valve with Riser Kit, Handset, Lever Diverter, 8" Rose and Adjustable Riser Pipe Bracket.

CH 1224 CONNAUGHT THREE HOLE BASIN MIXER WITH HANDWHEELS AND POP-UP WASTE

CH 1232

HAMPTON THREE HOLE BASIN

MIXER WITH CONNAUGHT HANDWHEELS

AND POP-UP WASTE

CH 1216 EDWARDIAN THREE HOLE BASIN MIXER WITH CONNAUGHT HANDWHEELS AND POP-UP WASTE