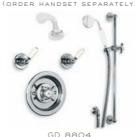

IC HANDSET (AVAILABLE WALL OR DECK MOUNTED)



GD 8800 ARCHIPELAGO THERMOSTATIC MIXING SHOWER VALVE



EXPOSED GODOLPHIN THERMOSTATIC VALVE WITH RISER KIT, HANDSET, LEVER DIVERTER, 5" ROSE AND ADJUSTABLE RISER PIPE BRACKET (ALSO AVAILABLE GD 8704 WITH 8" ROSE)



GD 8706 CONCEALED GODOLPHIN THERMOSTATIC MIXING SHOWER VALVE



GD 8712 CONCEALED GODOLPHIN THERMOSTATIC MIXING VALVE WITH CLASSIC HANDSET AND SHOWER KIT (ORDER HEADSET SEPARATELY)



ARCHIPELAGO THERMOSTATIC VALVE AND FLOW CONTROL (ORDER HEADSET SEPARATELY)



EXPOSED THERMOSTATIC BATH AND MIXING VALVE, RISER KIT, HANDSET, LEVER DIVERTER, 5" ROSE AND ADJUSTABLE RISER PIPE BRACKET (ALSO AVAILABLE GD 8825 WITH 8" ROSE)



CONCEALED GODOLPHIN THERMOSTATIC MIXING VALVE WITH FOUR BODY JETS AND SLIDING RAIL (ORDER HANDSET SEPARATELY)



ARCHIPELAGO THERMOSTATIC MIXING VALVE, FLOW CONTROLS, SLIDING RAIL AND SHOWER KIT (ORDER HEAD & HANDSET SEPARATELY) ALSO AVAILABLE GD 8805 WITH BODY JETS



WL 5001 BATH FLOW CONTOL VALVE (ALSO AVAILABLE WL 5002 FOR JETS, WL 5003 FOR HEAD AND WL 5004 FOR HAND)



GD 8821 EXPOSED THERMOSTATIC BATH SHOWER MIXER WITH RISER KIT, 5" ROSE AND ADJUSTABLE RISER PIPE BRACKET (AVAILABLE WALL OR DECK MOUNTED)



CONCEALED GODOLPHIN THERMOSTATIC MIXING VALVE WITH FOUR BODY JETS AND SLIDING RAIL (ORDER HEADSET AND HANDSET SEPARATELY)



GD 8802 ARCHIPELAGO THERMOSTATIC VALVE, FLOW CONTROL, SLIDING RAIL AND SHOWER KIT (ORDER HANDSET SEPARATELY)



EDWARDIAN RISER SOAP DISH



EXPOSED THERMOSTATIC BATH SHOWER MIXER WITH RISER KIT, 8" ROSE AND ADJUSTABLE RISER PIPE BRACKET (AVAILABLE WALL OR DECK MOUNTE