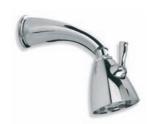

I sincerely hope some of the pleasure I received from discovering and developing these products is transferred as you use these fabulous classics of the last century.

CHRISTO LEFROY BROOKS LUCCA 2005

Above: LB 1422 Classic Basin Pillar Taps (1 Pair).

Facing Page Opposite: WL 1220 Three Hole Basin Mixer with White Levers and Pop-up Waste.

Right: LB 1230 Classic Tubular Three Hole Basin Mixer with Click-up Waste. Also available WL 1230 with White Levers.