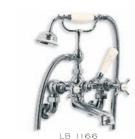

Above Right: LB 1100 Classic Deck Mounted Bath Shower Mixer. Also available LB 1166 for Wall Mounting. Finishes – Silver Nickel, Chrome, Antique Gold and Satin Nickel.

Facing Page Right: LB 1144 Classic Bath Shower Mixer with Standpipes.

MOUNTED BATH FILLER (ALSO

AVAILABLE AS DECK MOUNTED WL 1107)

WL IIOO

CLASSIC DECK MOUNTED BATH

SHOWER MIXER WITH WHITE LEVERS

WL 1166

CLASSIC WALL MOUNTED

BATH SHOWER