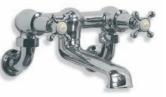

Above Right: LB 1100 Classic Deck Mounted Bath Shower Mixer. Also available LB 1166 for Wall Mounting. Finishes – Silver Nickel, Chrome, Antique Gold and Satin Nickel.

Facing Page Right: LB 1144 Classic Bath Shower Mixer with Standpipes.