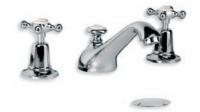

Facing Page Opposite: WL 1220 Three Hole Basin Mixer with White Levers and Pop-up Waste.

Right: LB 1230 Classic Tubular Three Hole Basin Mixer with Click-up Waste. Also available WL 1230 with White Levers.