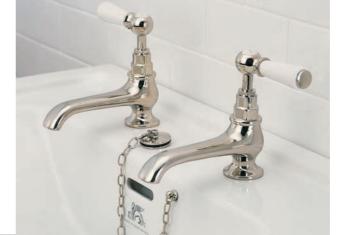

LB 1135 CLASSIC CLOAKROOM SHORT NOSE PILLAR TAPS (I PAIR)

WL 1230 TUBULAR WHITE LEVER THREE HOLE BASIN MIXER WITH CLICK-UP WASTE

WL 1220 CLASSIC WHITE LEVER THREE HOLE BASIN MIXER WITH POP-UP WASTE

LB 1216 EDWARDIAN THREE HOLE BASIN