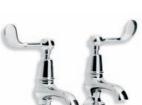

LB 1135 CLASSIC CLOAKROOM SHORT NOSE PILLAR TAPS (I PAIR)

WL 1230 TUBULAR WHITE LEVER THREE HOLE BASIN MIXER WITH CLICK-UP WASTE

WL 1220 CLASSIC WHITE LEVER THREE HOLE BASIN MIXER WITH POP-UP WASTE

LB 1216 EDWARDIAN THREE HOLE BASIN