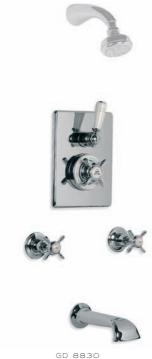

Right: GD 8725 Exposed Dual Control Godolphin Thermostatic Mixing Valve with Top Return Bend to Wall for Concealed Shower Outlet.

Below: GD 8711 Concealed Thermostatic Mixing Valve with Sliding Rail and Shower Kit shown with LB 2136 Handset (Optional choice of Handset to be ordered separately).

Above: LB 1771 Eight Jet Brunswick Adjustable Head with Shower Arm.

Below: GD 8800 Archipelago Thermostatic Shower Mixing Valve.

Right: GD 8810 Archipelago Thermostatic Bath and Shower Mixing Valve shown with LB 1774 8" Rose (Optional choice of Headset to be ordered separately).

Left: GD 8823 Exposed Thermostatic Bath and Shower Valve with Cradle and Classic Handset. Available Wall or Deck Mounted.

Right: LB 4960 Edwardian Over Bath Rack with Mirror shown with LB 8624 Classic Single Ended Bath.