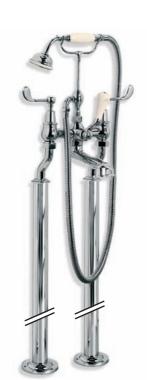

LB 1450 CLASSIC LONG NOSE BATH PILLAR TAPS (I PAIR)

WL 1152
CLASSIC WHITE LEVER CONCEALED
WALL BATH FILLER (ALSO AVAILABLE
WITH CROSS HANDLES LB 1152)

LB 1144

CLASSIC BATH SHOWER MIXER WITH

STANDPIPES (ALSO AVAILABLE LB 1145

WITH ADJUSTABLE STANDPIPES FOR

MOUNTING UNDER BATH RIM)

WL 1144

CLASSIC WHITE LEVER BATH SHOWER
MIXER WITH STANDPIPES (ALSO
AVAILABLE WL 1145 ADJUSTABLE
FOR MOUNTING UNDER BATH RIM)

LB 1154
CLASSIC BATH PILLAR
TAPS (I PAIR)