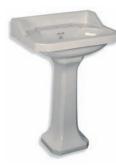

LB 7203 + LB 7204 CERAMIC BASIN WITH PEDESTAL (THE FULL RANGE OF LEFROY BROOKS SANITARYWARE IS AVAILABLE IN A SEPARATE BROCHURE)

LB 8622 CLASSIC DOUBLE ENDED BATH WITH RECESSED TAP LEDGE (THE FULL RANGE OF LEFROY BROOKS BATHS IS AVAILABLE IN A SEPARATE BROCHURE)